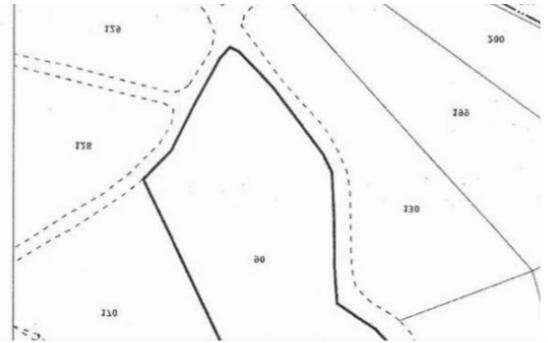

## Residential land 24400 m<sup>2</sup>

Limassol, Monagroulli-4524 , Cyprus This ad is presented by listings admin, under supervision from , Licensed Real Estate Agent Reg no: 1234, Lic no: 603/E

Offered at: €9,000,000 Estate ID: 21427 Ref: ba4946137



















"""Land For Sale, Monagrouli ,Limassol"""...

## **Estate on map:**







## Website: realty.com.cy/p/residential-land-24400-m<sup>2</sup>-ba4946137

Email: info@rimatech.com.cy

Phone: +35795958898 // +35725714014

This ad is presented by listings admin, under supervision from , Licensed Real Estate Agent Reg no: 1234, Lic no: 603/E