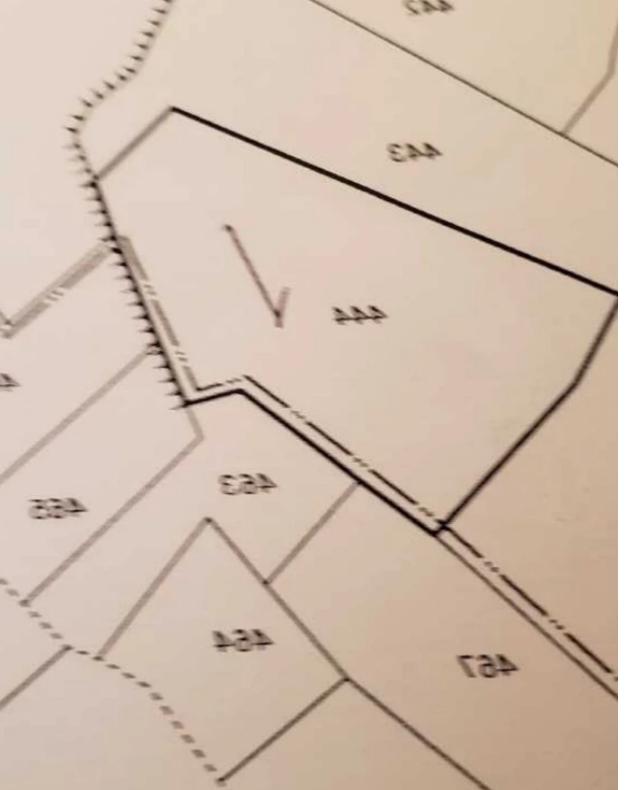

## Agricultural land 14047 m<sup>2</sup> €178.000

Larnaka, Psematismenos-7743, Cyprus

This ad is presented by listings admin, under supervision from,

Licensed Real Estate Agent Reg no: 1234, Lic no: 603/E

**Offered at:** € 165,000

**Estate ID:** 21455

**Ref:** ba3665925

Total plot's-land's area: 14047 m²

Coverage: 10 %

Density: 10 %

Available from: 2024-03-30

Offered at: **165,00** 

Гуре: **Agricultura**l

"11 scales 14047 sq meters only 20 min to larnaca and 20 min from limassol.20 min to larnaca airports Beautiful area big future potential. Must sell."...