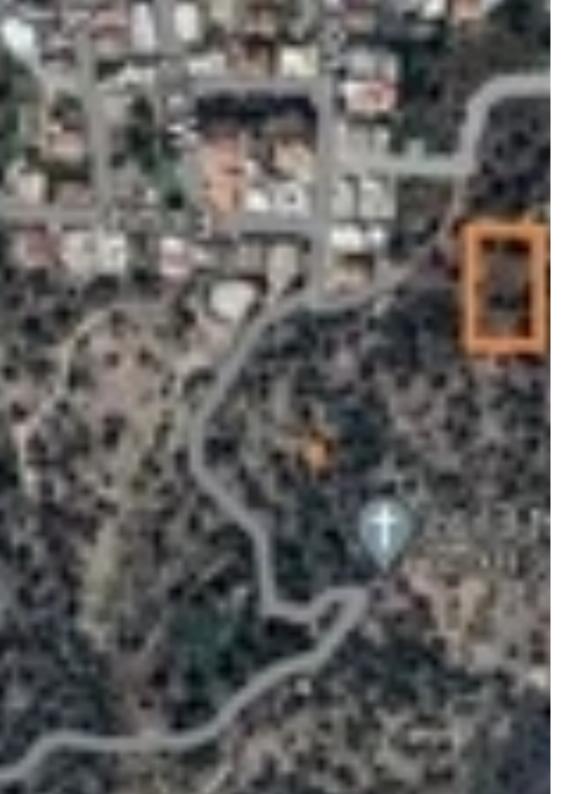

## Residential land 400 m<sup>2</sup> €68.000

Larnaka, Psevdas-7649, Cyprus

This ad is presented by listings admin, under supervision from,

Licensed Real Estate Agent Reg no: 1234, Lic no: 603/E

**Offered at:** € 68,000

**Estate ID:** 21504

**Ref:** ba5172159

Total plot's-land's area: 400 m<sup>2</sup>

Coverage: 35 %

Density: 60 %

Available from: 2024-03-30

Offered at: **68,00** 

Type: Residentia

mage not found or type unknown

Planning zone: H3

""""Plot for sale next to the forest Zone in Psevdas Village. The plot is independent of any other plots and situated among pine trees. Title Deed available.""""...

## **Estate on map:**

**Website:** realty.com.cy/p/residential-land-400-m²-€68.000-

ba5172159

Email: info@rimatech.com.cy

**Phone:** +35795958898 // +35725714014

This ad is presented by listings admin, under supervision from,