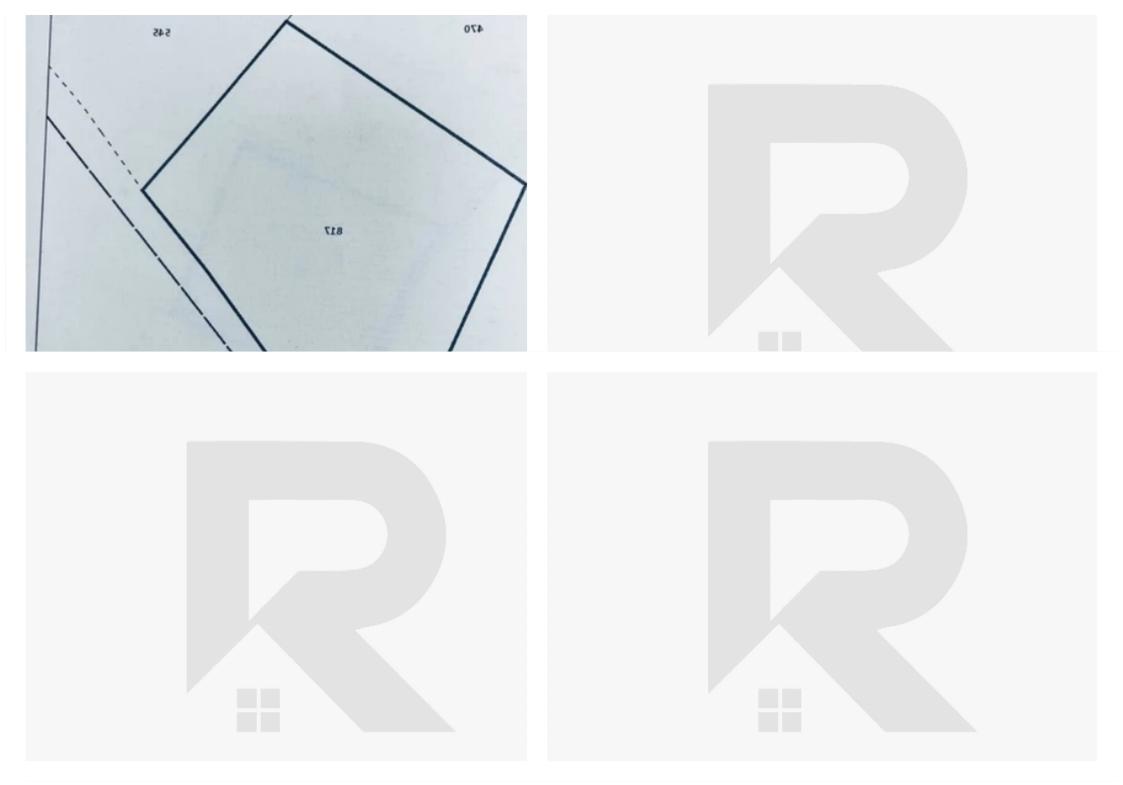

Offered at:  $\leq 35,000$ 

**Estate ID:** 21553

**Ref:** ba5089979

m² |
Total plot's-land's area: 390 m²

Available from: 2024-03-30

""Field 390 m² NIKITARI (KAMPOS 2 ELIWN) ELECTRICITY ACCESS FACING THE ASPHALT ROAD 30000 EURO OWNERSHIP CERTIFICATE""...