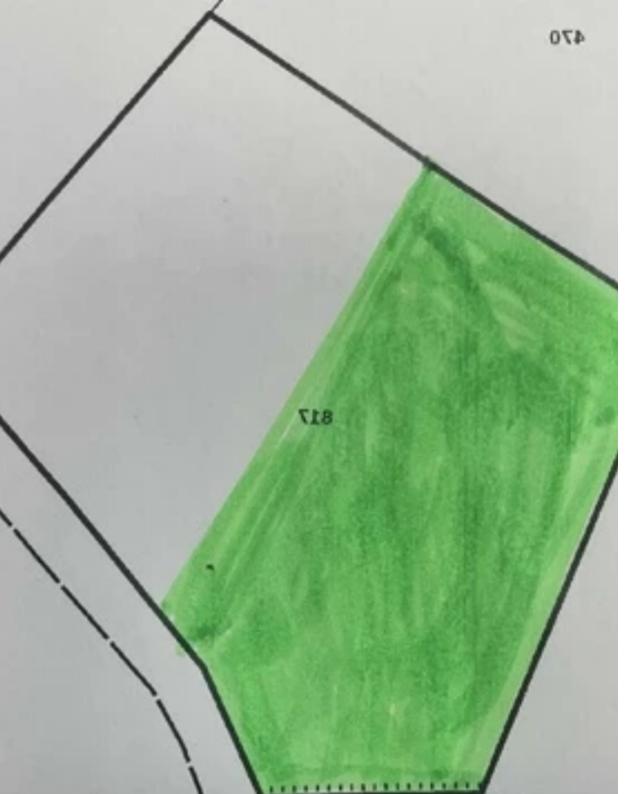

Offered at:  $\leq 35,000$ 

**Estate ID:** 21553

**Ref:** ba5089979

m² |
Total plot's-land's area: 390 m²

Available from: 2024-03-30

""Field 390 m² NIKITARI (KAMPOS 2 ELIWN) ELECTRICITY ACCESS FACING THE ASPHALT ROAD 30000 EURO OWNERSHIP CERTIFICATE""...