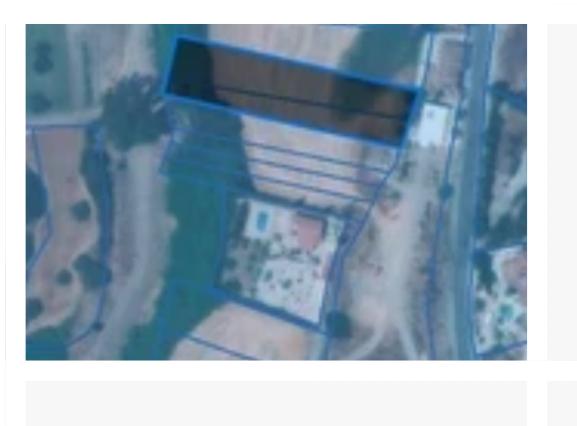

**Estate ID:** 21639

**Ref:** ba5077520

m<sup>2</sup>
Total plot's-land's area: 2733 m<sup>2</sup>

Available from: 2024-03-30

mage not found or type unknown

Planning zone: **H5** 

Two (2) Residential fields located in Pyrgos village (Limassol). 1st: 1673sq.m. 2nd: 1060sq.m. Building factor: 30% >To be sold together< \*agents excluded\* Asking Price: 500.000 (for both)...