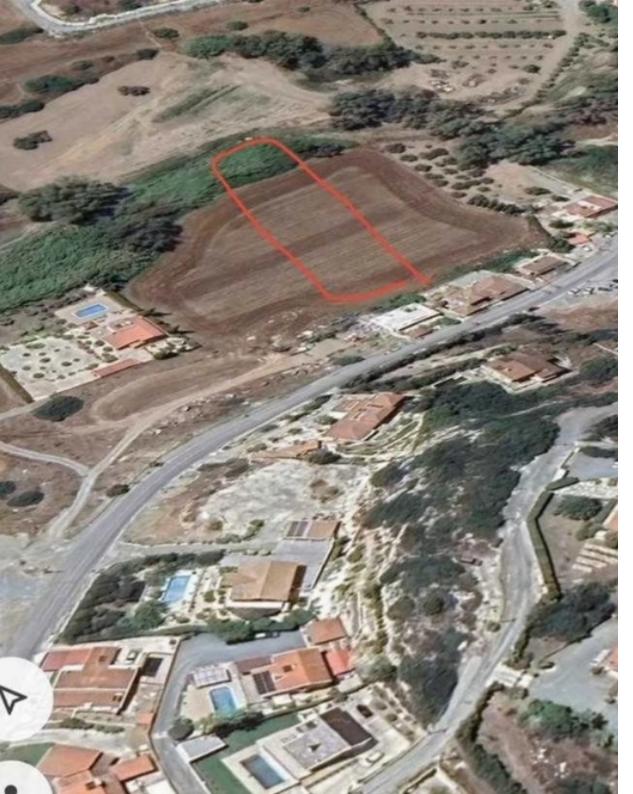

## Residential land 2733 m<sup>2</sup> €500.000

Limassol, Pyrgos-4529, Cyprus

This ad is presented by listings admin, under supervision from ,

Licensed Real Estate Agent Reg no: 1234, Lic no: 603/E

**Offered at:** €500,000

**Estate ID:** 21639

**Ref:** ba5077520

m<sup>2</sup>
Total plot's-land's area: 2733 m<sup>2</sup>

Available from: 2024-03-30

mage not found or type unknown

Planning zone: **H5** 

Two (2) Residential fields located in Pyrgos village (Limassol). 1st: 1673sq.m. 2nd: 1060sq.m. Building factor: 30% >To be sold together< \*agents excluded\* Asking Price: 500.000 (for both)...