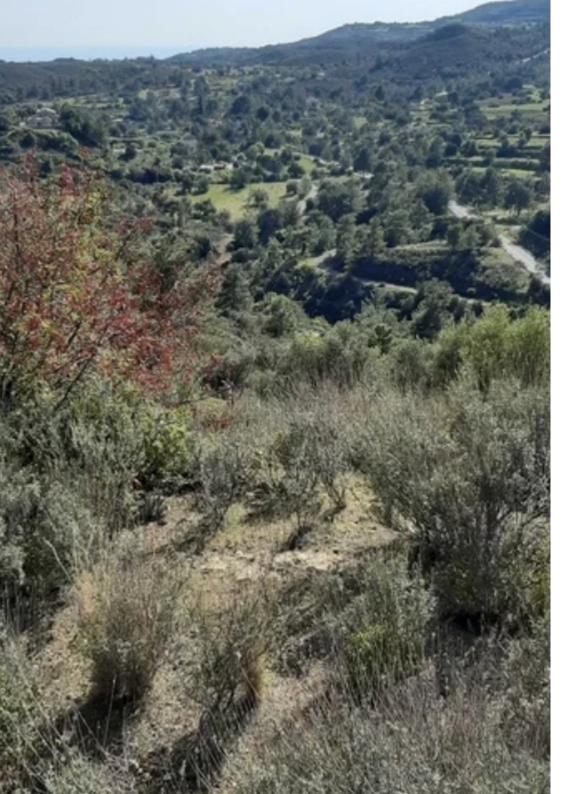

## Agricultural land 2342 m<sup>2</sup>

Larnaka, Lageia-7715, Cyprus

This ad is presented by listings admin, under supervision from,

Licensed Real Estate Agent Reg no: 1234, Lic no: 603/E

**Offered at:** € 46,000

**Estate ID:** 21651

**Ref:** ba3582475

Total plot's-land's area: 2342 m²

Coverage: 10 %

Density: 10 %

Available from: 2024-03-30

Offered at: 46,000

Гуре: **Agricultura**l