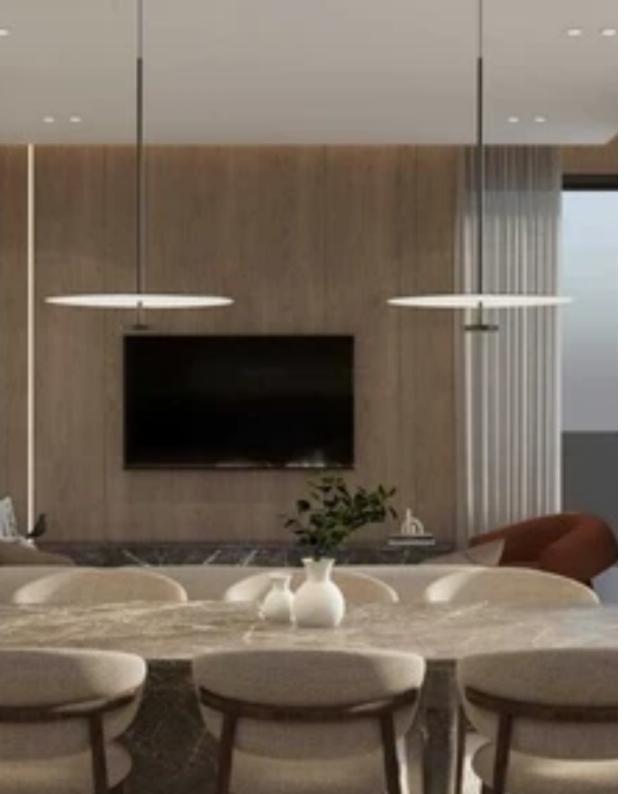

"""""Nestled in the heart of Limassol's bustling city center, Veniz Residence is a testament to the perfect fusion of contemporary design and convenient urban living. Unit Specifications: ???Indoor Area: 83 m2 ???Covered Veranda: 18 m2 ???Common Area:10 m2 ???Interior Design Included Main features ?Central VrV Air-Condition System ?Photovoltaics & Design For Each Apartment ?Electric Vehicle Charge Provision for Each Apartment ?Concealed Sanitary Mixers ?Thermal Aluminum Lift & Design Consul...

Entrance Lighting ?Face Recognition Entry Video Phone ?Interior Design Consul...