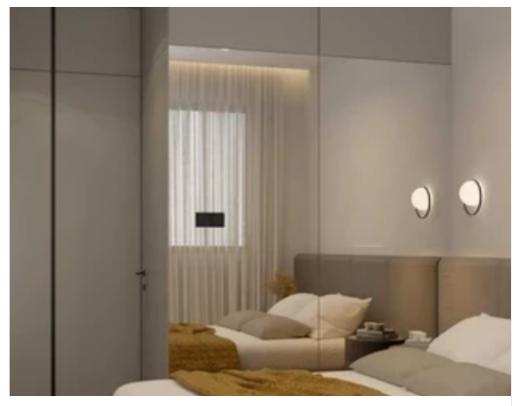

"""""Nestled in the heart of Limassol's bustling city center, Veniz Residence is a testament to the perfect fusion of contemporary design and convenient urban living. Unit Specifications: ???Indoor Area: 83 m2 ???Covered Veranda: 18 m2 ???Common Area:10 m2 ???Interior Design Included Main features ?Central VrV Air-Condition System ?Photovoltaics & Design For Each Apartment ?Electric Vehicle Charge Provision for Each Apartment ?Concealed Sanitary Mixers ?Thermal Aluminum Lift & Design Consul...

Entrance Lighting ?Face Recognition Entry Video Phone ?Interior Design Consul...