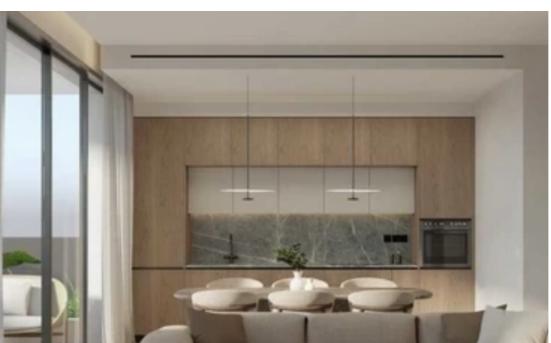

"""""Nestled in the heart of Limassol's bustling city center, Veniz Residence is a testament to the perfect fusion of contemporary design and convenient urban living. Unit Specifications: ???Indoor Area: 83 m2 ???Covered Veranda: 18 m2 ???Common Area:10 m2 ???Interior Design Included Main features ?Central VrV Air-Condition System ?Photovoltaics & Design For Each Apartment ?Electric Vehicle Charge Provision for Each Apartment ?Concealed Sanitary Mixers ?Thermal Aluminum Lift & Design Consul...

Entrance Lighting ?Face Recognition Entry Video Phone ?Interior Design Consul...