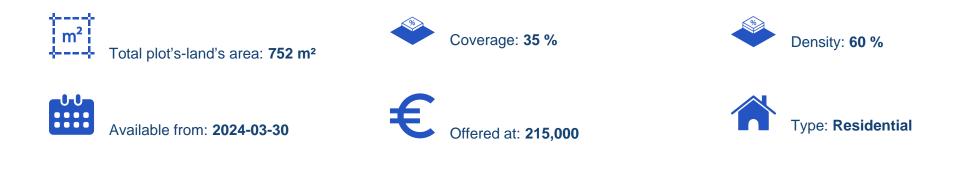

## Residential land 752 m<sup>2</sup>

## €215.000

Limassol, Episkopi-4620, Cyprus

This ad is presented by listings admin, under supervision from , Licensed Real Estate Agent Reg no: 1234, Lic no: 603/E

Offered at: €215,000 Estate ID: 21685 Ref: ba5100486

"This plot of 752 sq.m. is situated in a quiet residential newly built area of Erimi, with easy access to the highway. It has a normal shape and an uneven surface. The plot falls into the residential planning zone H3 with the following development characteristics: -60% Building Density -35% Coverage -2 Floors -8.3m Height The property is subject to VAT. Contact us for a viewing."...