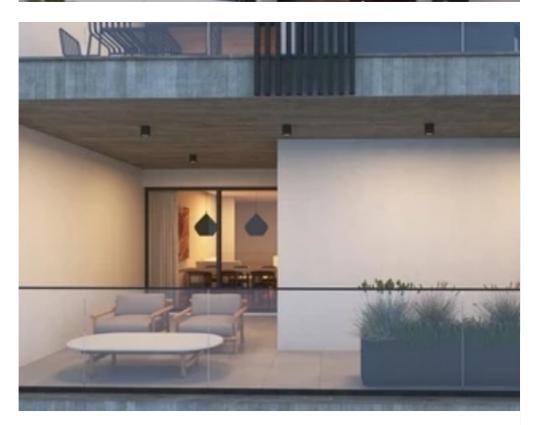

Offered at: € 365,000 Estate ID: 21706 Ref: ba5179722

This property is located in a central Limassol area, close to all facilities. It consists of six 2 bedroom luxurious modern apartments, each with covered parking. The small size of the building gives to the resident a unique feeling of exclusively and security. Main features - It is located in a central Limassol area, close to all facilities - It has 10-minutes walking distance to the center of Limassol - It is only 5-minutes' drive to the center of Limassol - Photovoltaics in common area - Energy efficiency with the highest-class A for the building - Title deed for each apartment will be provided...