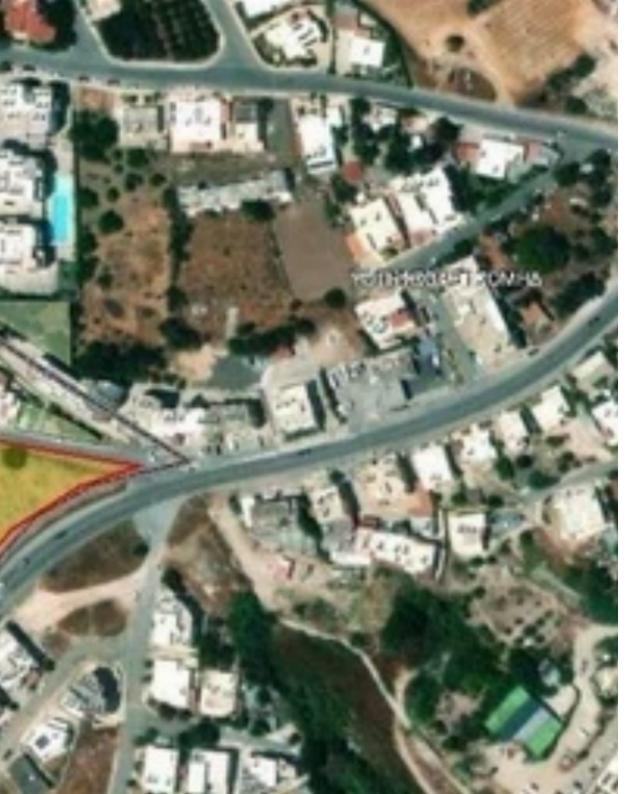

## Commercial land 4400 m<sup>2</sup> €2.100.000

Paphos, Agia-Marinouda-8240 , Cyprus

This ad is presented by listings admin, under supervision from , Licensed Real Estate Agent Reg no: 1234, Lic no: 603/E

## **Estate on map:**

Website: realty.com.cy/p/commercial-land-4400-m<sup>2</sup>-

€2.100.000-ba5011485

Email: info@rimatech.com.cy

Phone: +35795958898 // +35725714014

This ad is presented by listings admin, under supervision from , Licensed Real Estate Agent Reg no: 1234, Lic no: 603/E