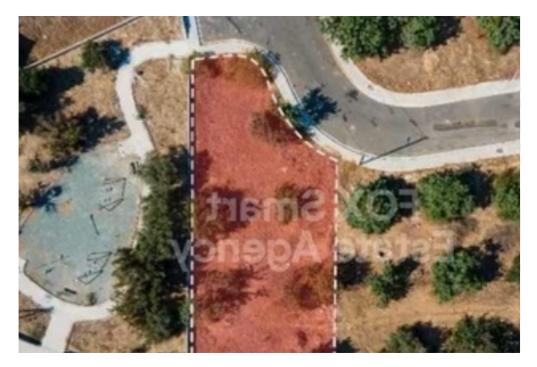

Type: Residential

""""Residential plot in a quiet residential area in Empa Community in Paphos District.It is located at a close distance from the community center and Empas Primary School.The property has an almost rectangular shape and a level surface.It abuts onto a public registered road along its southwest boundary with frontage of approximately 20 meters and abuts also onto public road (cul de sac) along its northeast boundary with frontage of approximate of 20 meters.The plot is adjacent to a public green area which is considered a very big advantage.The property has very good access to all amenities and services of the community and to the beautiful beaches of the area.A very good opp...