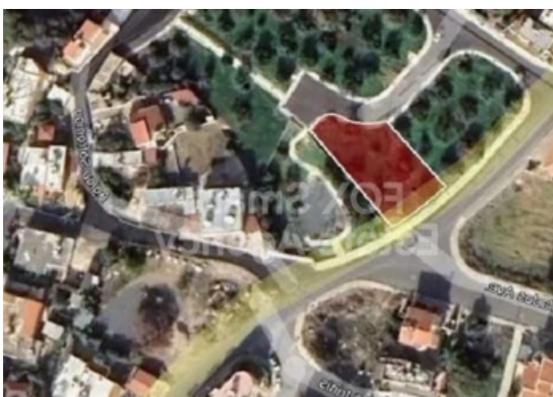

Type: Residential

""""Residential plot in a quiet residential area in Empa Community in Paphos District.It is located at a close distance from the community center and Empas Primary School.The property has an almost rectangular shape and a level surface.It abuts onto a public registered road along its southwest boundary with frontage of approximately 20 meters and abuts also onto public road (cul de sac) along its northeast boundary with frontage of approximate of 20 meters.The plot is adjacent to a public green area which is considered a very big advantage.The property has very good access to all amenities and services of the community and to the beautiful beaches of the area.A very good opp...