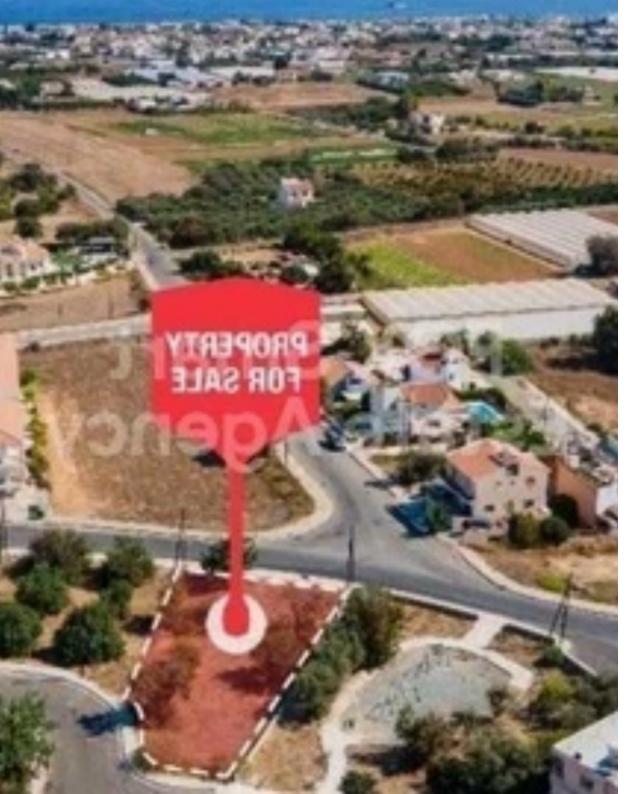

## Residential land 747 m<sup>2</sup> €223.000

Paphos, City-Center-Paphos-Agios-Theodoros-8010, Cyprus
This ad is presented by listings admin, under supervision from,
Licensed Real Estate Agent Reg no: 1234, Lic no: 603/E

Type: Residential

""""Residential plot in a quiet residential area in Empa Community in Paphos District.It is located at a close distance from the community center and Empas Primary School.The property has an almost rectangular shape and a level surface.It abuts onto a public registered road along its southwest boundary with frontage of approximately 20 meters and abuts also onto public road (cul de sac) along its northeast boundary with frontage of approximate of 20 meters.The plot is adjacent to a public green area which is considered a very big advantage.The property has very good access to all amenities and services of the community and to the beautiful beaches of the area.A very good opp...