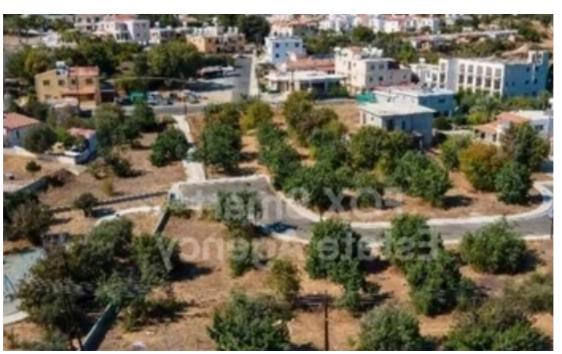

Type: Residential

""""Residential plot in a quiet residential area in Empa Community in Paphos District.It is located at a close distance from the community center and Empas Primary School.The property has an almost rectangular shape and a level surface.It abuts onto a public registered road along its southwest boundary with frontage of approximately 20 meters and abuts also onto public road (cul de sac) along its northeast boundary with frontage of approximate of 20 meters.The plot is adjacent to a public green area which is considered a very big advantage.The property has very good access to all amenities and services of the community and to the beautiful beaches of the area.A very good opp...