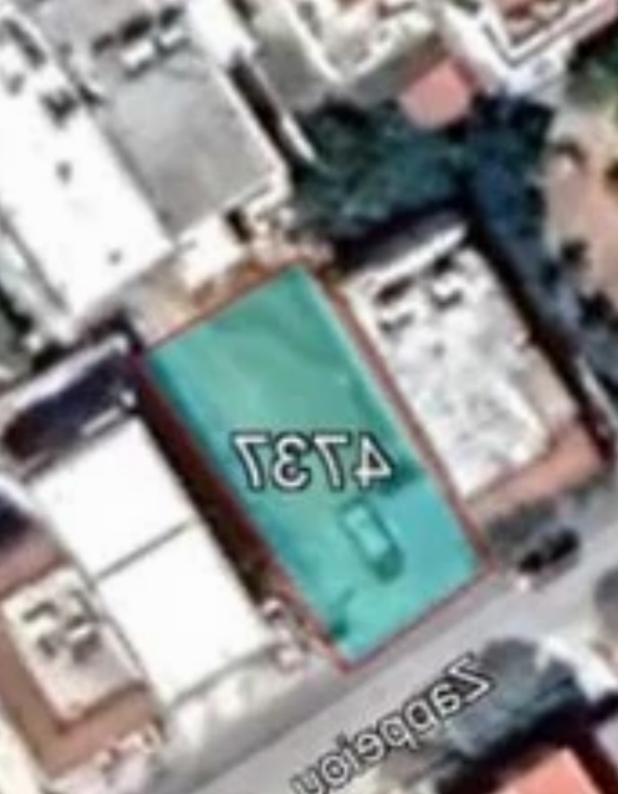

## Residential land 255 m<sup>2</sup> €80.000

Nicosia, Kato-Deftera-2450, Cyprus

This ad is presented by listings admin, under supervision from,

Licensed Real Estate Agent Reg no: 1234, Lic no: 603/E

**Offered at:** €80,000

**Estate ID:** 21734

**Ref:** ba4582841

CFEAOE/ANGOYHOAH Τειρ. Μέτρα: 255 ονται στο επίσημο Κτηματικό σχέδιο

A, D D T

m<sup>2</sup> |
Total plot's-land's area: 255 m<sup>2</sup>

Coverage: 50 %

Density: 90 %