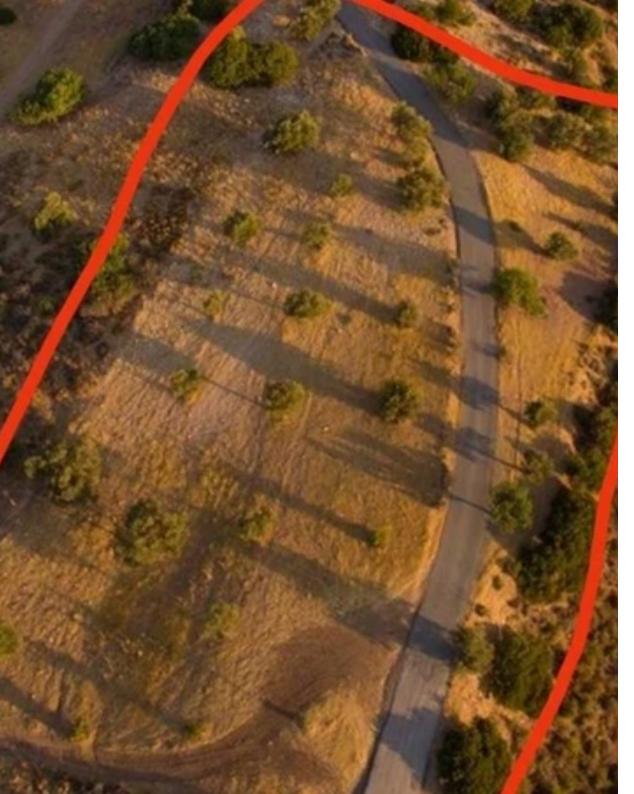

## Agricultural land 5625 m<sup>2</sup>

Larnaka, Pano-Lefkara-7700 , Cyprus

This ad is presented by listings admin, under supervision from ,

Licensed Real Estate Agent Reg no: 1234, Lic no: 603/E

**Offered at:** € 35,000

**Estate ID:** 21778

**Ref:** ba4662273

m² |
Total plot's-land's area: **5625** m²

Available from: 2024-03-30

"""kato Lefkara land for sale around 5500sq meters. Road passes through and there is an AHK electricity pole inside. There many olive trees as seen in the picture.It is near the Dam."""...