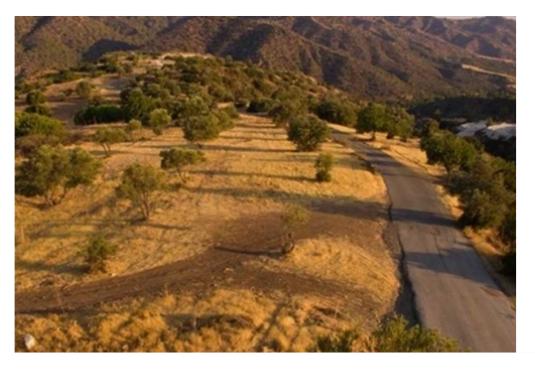

## Agricultural land 5625 m<sup>2</sup>

Larnaka, Pano-Lefkara-7700 , Cyprus

This ad is presented by listings admin, under supervision from ,

Licensed Real Estate Agent Reg no: 1234, Lic no: 603/E

**Offered at:** € 35,000

**Estate ID:** 21778

**Ref:** ba4662273

m² |
Total plot's-land's area: **5625** m²

Available from: 2024-03-30

"""kato Lefkara land for sale around 5500sq meters. Road passes through and there is an AHK electricity pole inside. There many olive trees as seen in the picture.It is near the Dam."""...