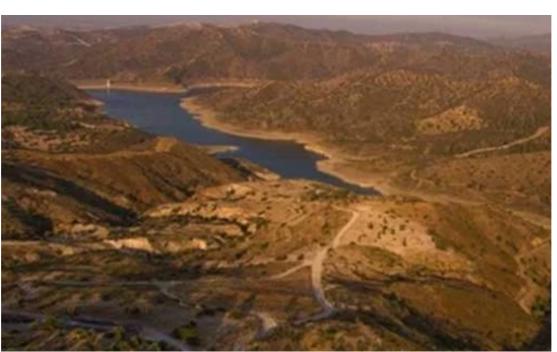

**Estate ID:** 21778

**Ref:** ba4662273

m² |
Total plot's-land's area: **5625** m²

Available from: 2024-03-30

"""kato Lefkara land for sale around 5500sq meters. Road passes through and there is an AHK electricity pole inside. There many olive trees as seen in the picture.It is near the Dam."""...