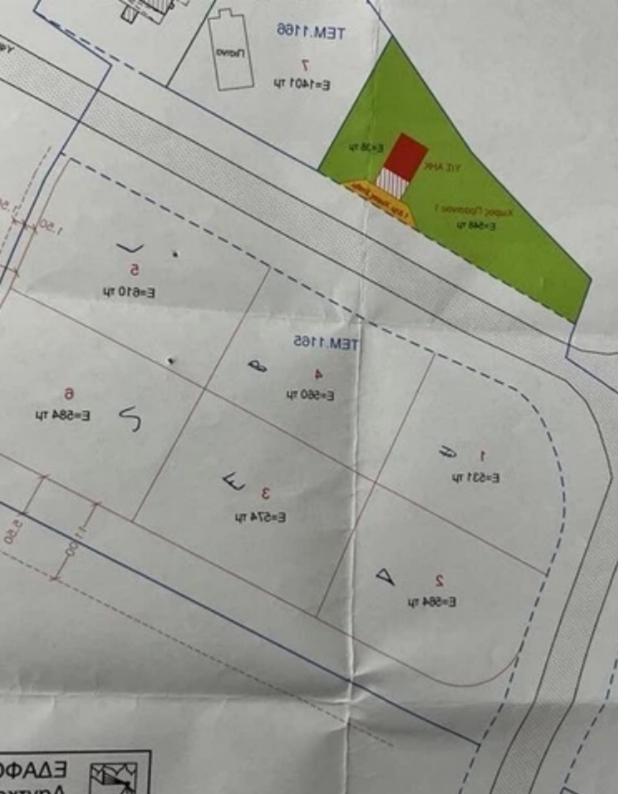

## (Share) Residential land 574 m<sup>2</sup> €250.000

Limassol, Ayiou-Neophytou-School-Ikea-Makarios-Iii-Kato-Polemidia-4155, Cyprus This ad is presented by listings admin, under supervision from , Licensed Real Estate Agent Reg no: 1234, Lic no: 603/E