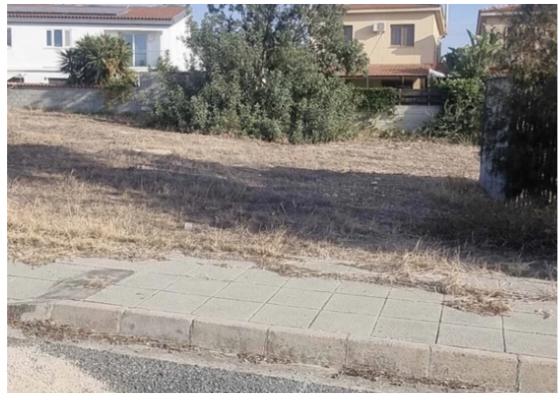

## (Share) Residential land 262 m<sup>2</sup>

€98.000

Limassol, Erimi-4630, Cyprus

This ad is presented by listings admin, under supervision from ,

Licensed Real Estate Agent Reg no: 1234, Lic no: 603/E

**Offered at:** € 98,000

**Estate ID:** 21870

**Ref:** ba5176528

+--
+ Total plot's-land's area: 262 m²

Coverage: 50 %

Density: 90 %

Available from: 2024-03-30

Offered at: 98,00

Type: Residential