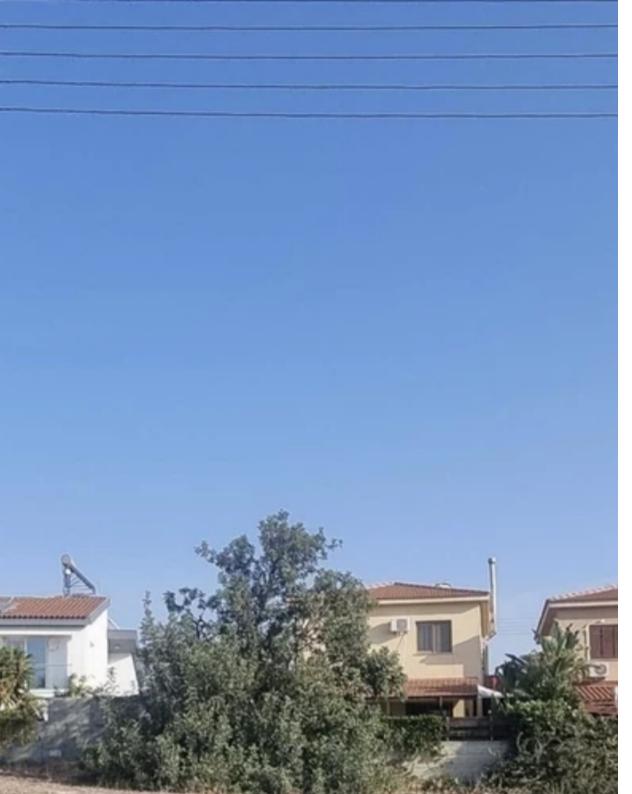

## (Share) Residential land 262 m<sup>2</sup>

€98.000

Limassol, Erimi-4630, Cyprus

This ad is presented by listings admin, under supervision from ,

Licensed Real Estate Agent Reg no: 1234, Lic no: 603/E

**Offered at:** € 98,000

**Estate ID:** 21870

**Ref:** ba5176528

+--
+ Total plot's-land's area: 262 m²

Coverage: 50 %

Density: 90 %

Available from: 2024-03-30

Offered at: 98,00

Type: Residential