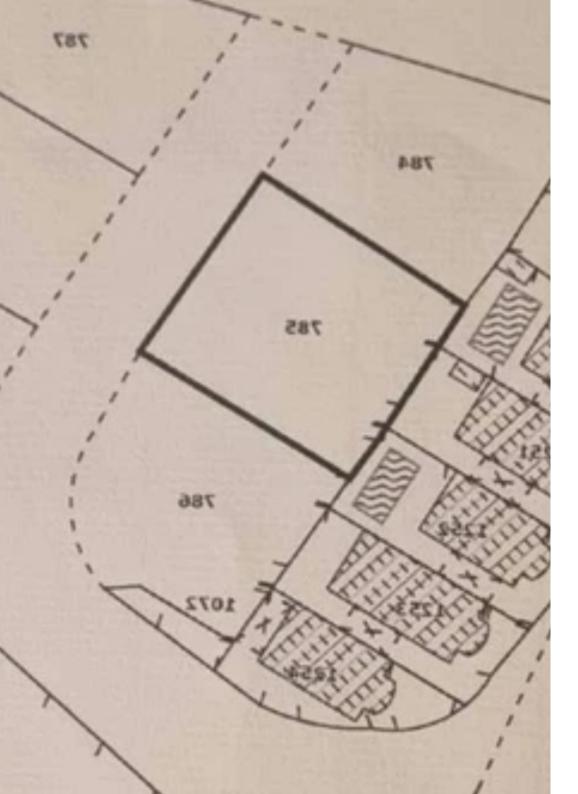

## (Share) Residential land 262 m<sup>2</sup>

€98.000

Limassol, Erimi-4630, Cyprus

This ad is presented by listings admin, under supervision from ,

Licensed Real Estate Agent Reg no: 1234, Lic no: 603/E

**Offered at:** € 98,000

**Estate ID:** 21870

**Ref:** ba5176528

+--
+ Total plot's-land's area: 262 m²

Coverage: 50 %

Density: 90 %

Available from: 2024-03-30

Offered at: 98,00

Type: Residential