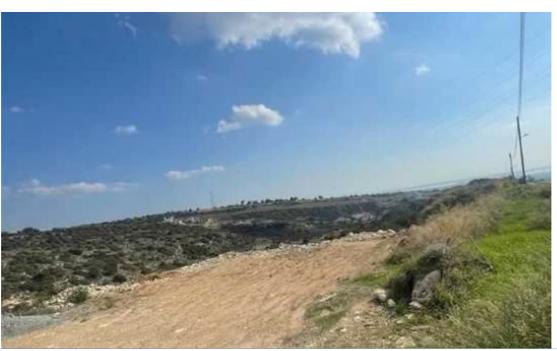

**Offered at:** €245,000

**Estate ID:** 21880

**Ref:** ba4846343

Total plot's-land's area: 932 m²

Coverage: 0 %

Available from: 2024-03-30

Planning zone: Ka8

Plot for sale in Agia Fyla - Kaloiroi area. Ideal for a residential investment. With an unobstructed view of Limassol downtown. Density: 0.6 Coverage: 0.35 Plot Type: Residential Planning zone: Ka8 Parcel number: 2160 Plot area: 932 m² Price is subject to VAT Asking price: 245000 euros +VAT...