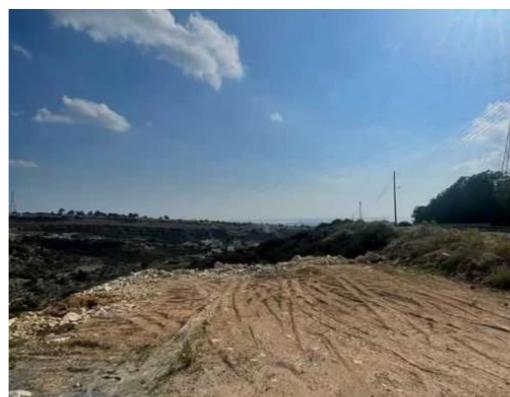

**Offered at:** €245,000

**Estate ID:** 21880

**Ref:** ba4846343

Total plot's-land's area: 932 m²

Coverage: 0 %

Available from: 2024-03-30

Planning zone: Ka8

Plot for sale in Agia Fyla - Kaloiroi area. Ideal for a residential investment. With an unobstructed view of Limassol downtown. Density: 0.6 Coverage: 0.35 Plot Type: Residential Planning zone: Ka8 Parcel number: 2160 Plot area: 932 m² Price is subject to VAT Asking price: 245000 euros +VAT...