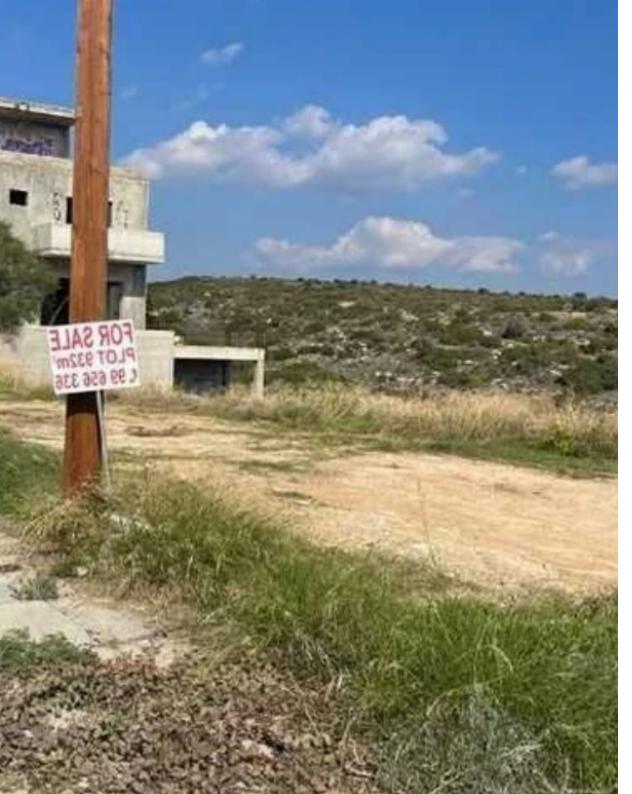

## Residential land 932 m<sup>2</sup> €245.000

Limassol, Hills-Agia-Phyla-Agia-Fylaxis-3119, Cyprus
This ad is presented by listings admin, under supervision from,
Licensed Real Estate Agent Reg no: 1234, Lic no: 603/E

**Offered at:** €245,000

**Estate ID:** 21880

**Ref:** ba4846343

Total plot's-land's area: 932 m²

Coverage: 0 %

Available from: 2024-03-30

Planning zone: Ka8

Plot for sale in Agia Fyla - Kaloiroi area. Ideal for a residential investment. With an unobstructed view of Limassol downtown. Density: 0.6 Coverage: 0.35 Plot Type: Residential Planning zone: Ka8 Parcel number: 2160 Plot area: 932 m² Price is subject to VAT Asking price: 245000 euros +VAT...