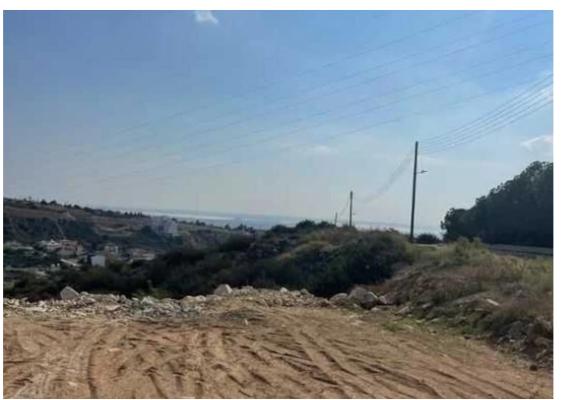

**Offered at:** €245,000

**Estate ID:** 21880

**Ref:** ba4846343

Total plot's-land's area: 932 m²

Coverage: 0 %

Available from: 2024-03-30

Planning zone: Ka8

Plot for sale in Agia Fyla - Kaloiroi area. Ideal for a residential investment. With an unobstructed view of Limassol downtown. Density: 0.6 Coverage: 0.35 Plot Type: Residential Planning zone: Ka8 Parcel number: 2160 Plot area: 932 m² Price is subject to VAT Asking price: 245000 euros +VAT...