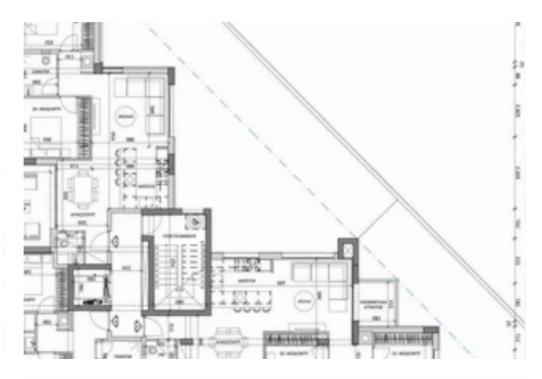

Type: Apartment

Modern Luxury Apartments & Penthouses in Ypsonas area. ?? Bedrooms: 2 Bedrooms with master bedroom ?Bathroom: 2 Bathrooms with en-suit ?Parking: 1 Covered Parking ? Storage Room: 1 Storage room ? Total Area: 100-110 m2 ?Energy Efficiency: A with Solar Panels ?Construction starts:

March 2024 ?Delivery Date: April 2025 Great Location with easy access to all amenities. ??...