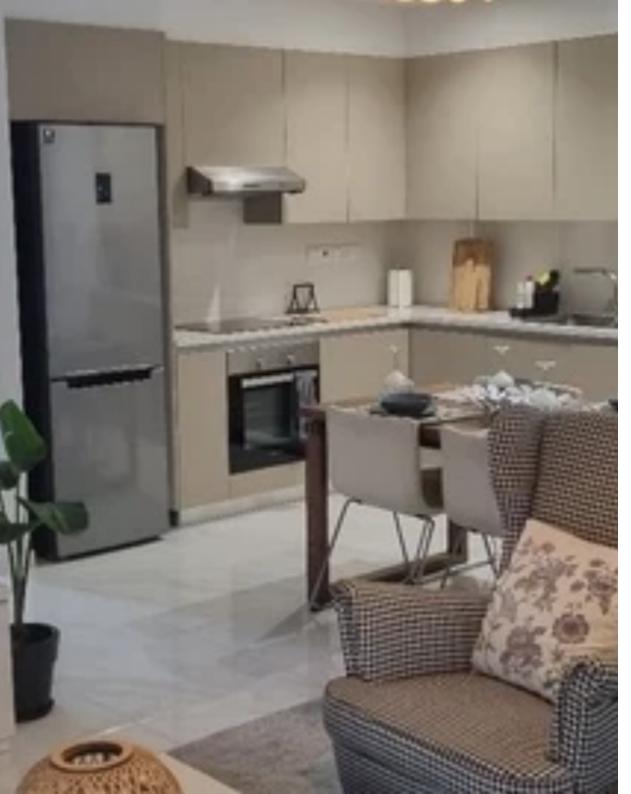

Offered at: 399,000

Type: Apartment

\* AVAILABLE TITLE DEED \*7,25 RETURN OF INVESTMENT \*Luxury two bedroom apartment for sale \*Gated complex \*115 sq metres total covered area \*Photovoltaic electricity system \*2 bedrooms with parquet flooring electric shutters big wardrobes \*2 bathrooms 2wc one en suite \*Fully furnished \*VRV air-conditioning \*Covered parking \*Large storage \*Great views \*Paid vat taxes \*Long term rental great returns...