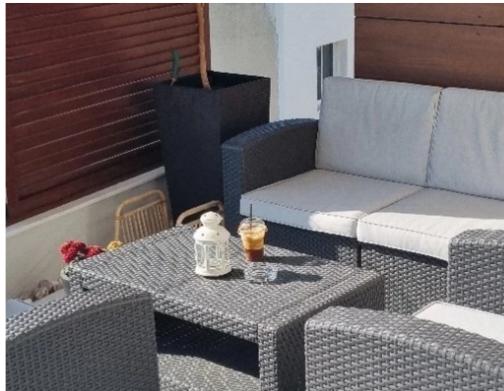

Offered at: 399,000

Type: Apartment

\* AVAILABLE TITLE DEED \*7,25 RETURN OF INVESTMENT \*Luxury two bedroom apartment for sale \*Gated complex \*115 sq metres total covered area \*Photovoltaic electricity system \*2 bedrooms with parquet flooring electric shutters big wardrobes \*2 bathrooms 2wc one en suite \*Fully furnished \*VRV air-conditioning \*Covered parking \*Large storage \*Great views \*Paid vat taxes \*Long term rental great returns...