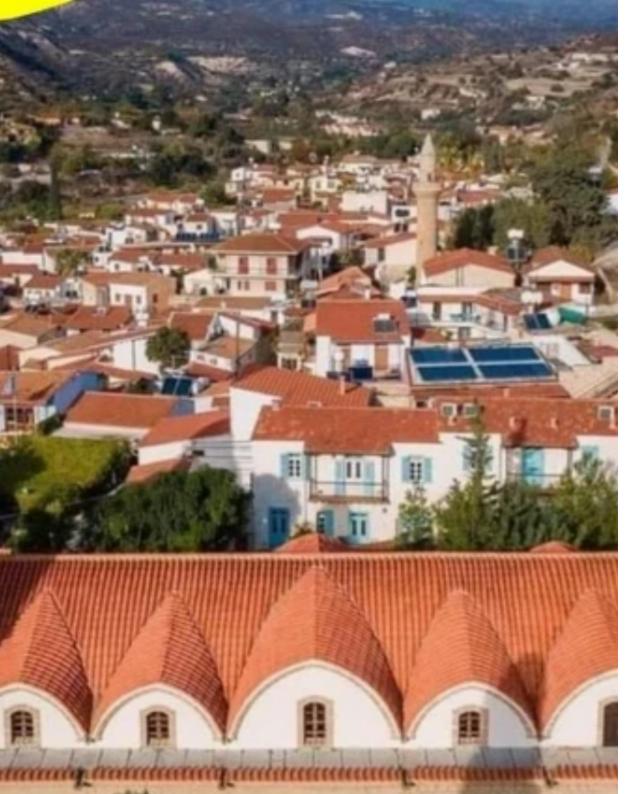

## Residential land 15800 m<sup>2</sup> €1.500.000

Larnaka, Kalavasos-7733, Cyprus

This ad is presented by listings admin, under supervision from ,

Licensed Real Estate Agent Reg no: 1234, Lic no: 603/E

**Offered at:** € 1,500,000

**Estate ID:** 21914

**Ref:** ba2574205

m² |
Total plot's-land's area: 15800 m²

Available from: 2024-03-30

Type: Residential

""Land for sale in Kalavasos village ,with house Zone H2 90% excellent location with nice view sea and all village""...