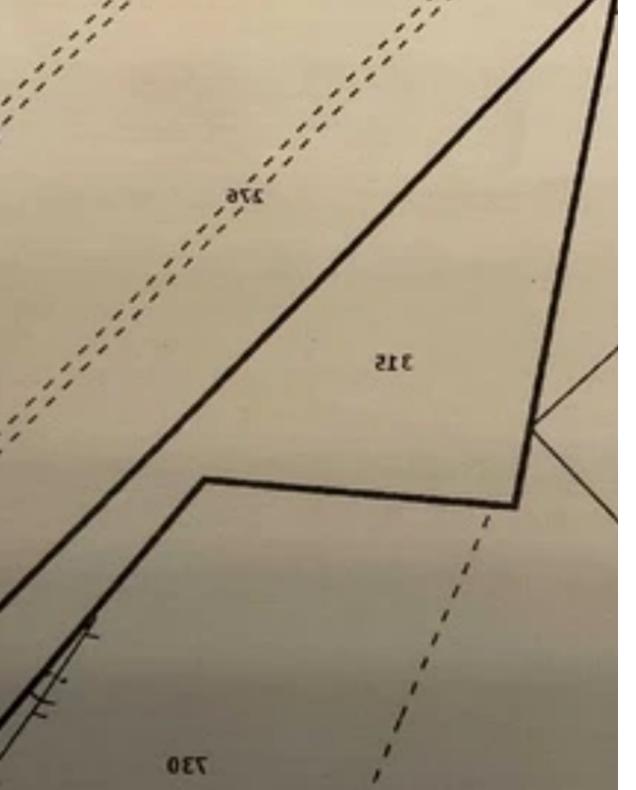

**Offered at:** €490,000

**Estate ID:** 21917

**Ref:** ba4316430

m²
Total plot's-land's area: 1286 m²

Available from: 2024-03-30

Residential large plot for sale at Agios Athanasios in a fast developing area with good view of Limassol town and the sea....