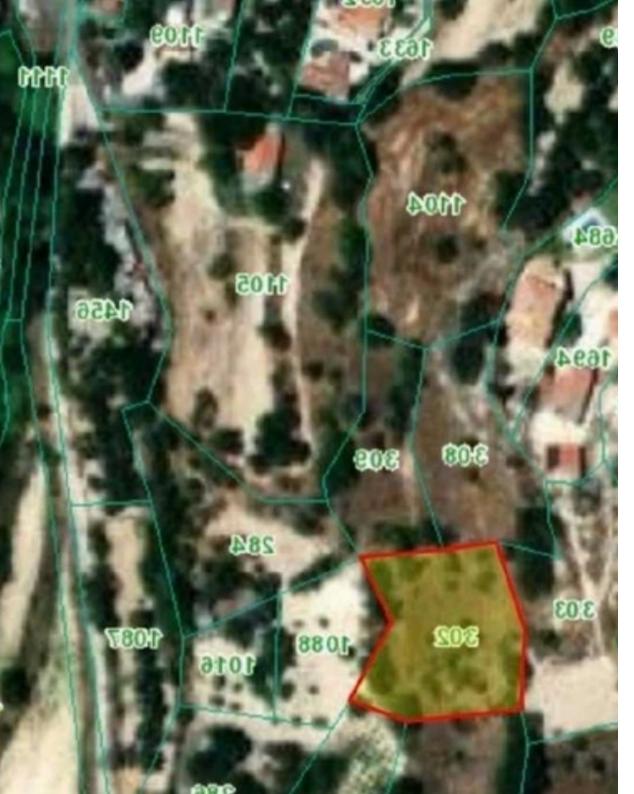

**Estate ID:** 21934

**Ref:** ba3566588

Total plot's-land's area: 1673 m<sup>2</sup>

Coverage: 0 %

Available from: 2024-03-30

Offered at: 115,000

Гуре: **Residentia** 

""""Land for sale with a beautiful view of the village, perfect for a permanent residence or holiday home. The land is residential with a registered private road and it has a very good proximity to the main road of the village. Letymvou is a beautiful traditional village with a very good climate. It is very close to Minthis Golf Club and with the completion of the new road it will be less than 10 minutes drive from Paphos town.""""...

## **Estate on map:**

Website: realty.com.cy/p/residential-land-1673-m²-€115.000-

ba3566588

Email: info@rimatech.com.cy

**Phone:** +35795958898 // +35725714014

This ad is presented by listings admin, under supervision from,