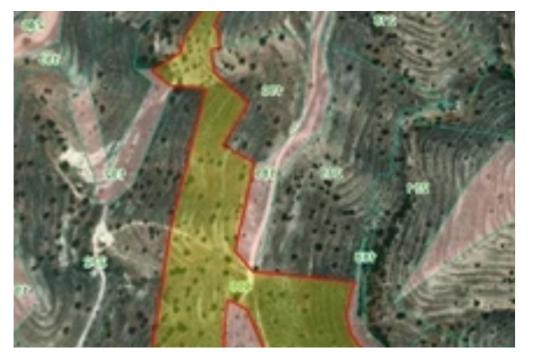

## Agricultural land 38462 m<sup>2</sup> €100.000

Larnaka, Agia-Anna-7641, Cyprus

This ad is presented by listings admin, under supervision from,

Licensed Real Estate Agent Reg no: 1234, Lic no: 603/E

**Offered at:** € 100,000

**Estate ID:** 21938

**Ref:** ba5100680

m²
Total plot's-land's area: 38462 m²

Coverage: 0 %

Available from: 2024-03-30

Planning zone: ?1

Agricultural land with 38,462m² for sale in Agia Anna area, Larnaca. Zone: ?1 Building Density: 6% Land Coverage: 6% Floors: 2 Height: 8,30m...