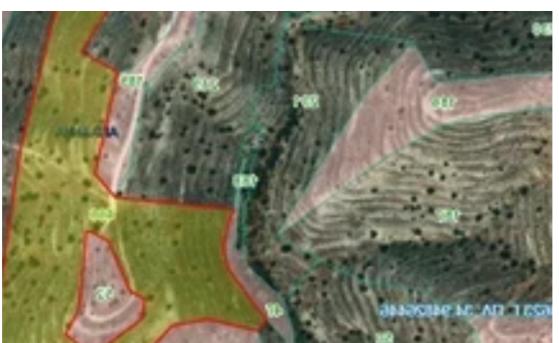

## Agricultural land 38462 m<sup>2</sup> €100.000

Larnaka, Agia-Anna-7641, Cyprus

This ad is presented by listings admin, under supervision from,

Licensed Real Estate Agent Reg no: 1234, Lic no: 603/E

**Offered at:** € 100,000

**Estate ID:** 21938

**Ref:** ba5100680

m²
Total plot's-land's area: 38462 m²

Coverage: 0 %

Available from: 2024-03-30

Planning zone: ?1

Agricultural land with 38,462m² for sale in Agia Anna area, Larnaca. Zone: ?1 Building Density: 6% Land Coverage: 6% Floors: 2 Height: 8,30m...