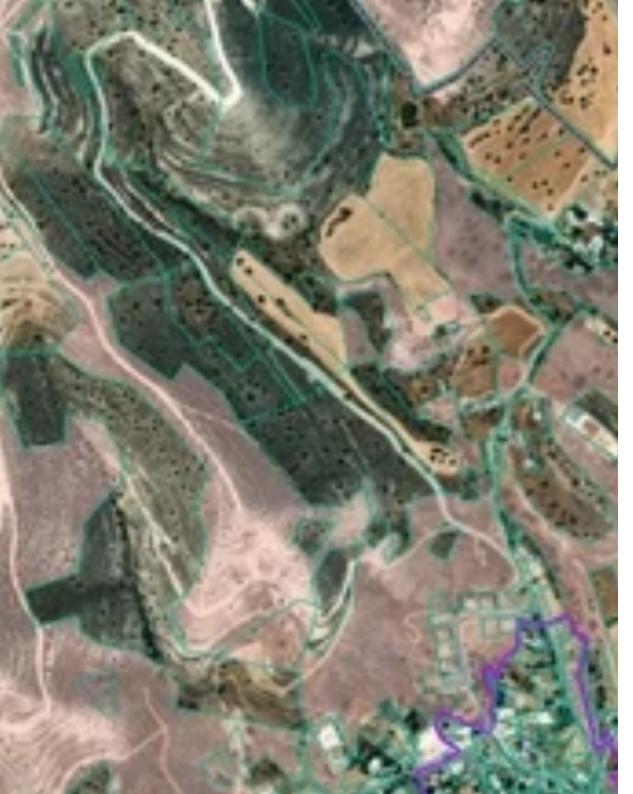

## Agricultural land 38462 m<sup>2</sup> €100.000

Larnaka, Agia-Anna-7641, Cyprus

This ad is presented by listings admin, under supervision from,

Licensed Real Estate Agent Reg no: 1234, Lic no: 603/E

**Offered at:** € 100,000

**Estate ID:** 21938

**Ref:** ba5100680

m²
Total plot's-land's area: 38462 m²

Coverage: 0 %

Available from: 2024-03-30

Planning zone: ?1

Agricultural land with 38,462m² for sale in Agia Anna area, Larnaca. Zone: ?1 Building Density: 6% Land Coverage: 6% Floors: 2 Height: 8,30m...