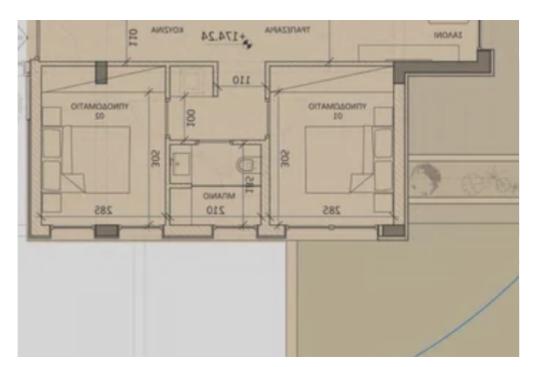

**Offered at:** €270,000

**Estate ID:** 21940

**Ref:** ba5120123

NET internal area: 123

Bathrooms: 2

Bedrooms: 2

Available from: 2024-03-30

Offered at: 270,00

Type: **Apartment** 

Modern Luxury Apartments & Penthouses in Agia Fyla from 60m2 verandas. ?? Bedrooms: 2 Bedrooms with master bedroom ?Bathroom: 2

Bathrooms with en-suit ?Parking: 1 Covered Parking ? Storage Room: 1 Storage room ? Total Area: 123-215 m2 ?Energy Efficiency: A ?Construction starts: August 2024 ?Delivery Date: September 2025 Great Location with easy access to all amenities. ?? 77 77 04 40 99 24 06 04