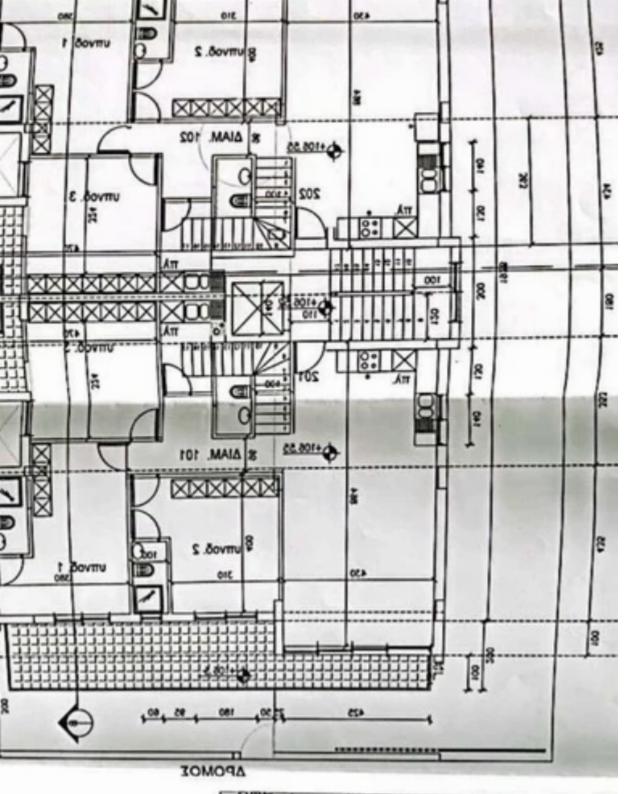

## Αρ. Εγγροφής 4/3119

ι του Δήμου Λακατάμιας PACH OIKOAOMIKHE EPPAEIAE

οικοδομικής εργασίας

YKATOIKIA MEXPI 10 MONADEE

είμενη χρήση οικοδομής ι Οικοδομής για Πολυκατοικία 5 διαμερισμάτων.

ό προτιθέμενων οικοδομών σε τετραγωνικά μέτρα (m²) 780

ό υφιστάμενων οικοδομών δεια οφορά προσθήκες) σε τετραγωνικά μέτρα (m²) ..

οπές / Επισκευές (Σύντομη περιγραφή).....

ιοτιθέμενης κατασκευής ιυτή υπολογίζεται από τον αρχιτέκτονα) .....

45-53

54

55 - 63

m²
Total plot's-land's area: 531 m²

Available from: 2024-03-30