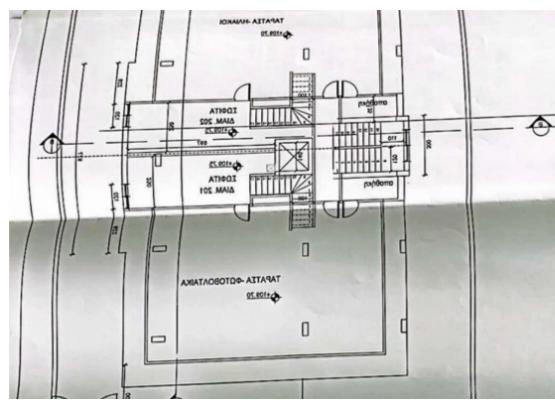

## Αρ. Εγγροφής 4/3119

ι του Δήμου Λακατάμιας PACH OIKOAOMIKHE EPPAEIAE

οικοδομικής εργασίας

YKATOIKIA MEXPI 10 MONADEE

είμενη χρήση οικοδομής ι Οικοδομής για Πολυκατοικία 5 διαμερισμάτων.

ό προτιθέμενων οικοδομών σε τετραγωνικά μέτρα (m²) 780

ό υφιστάμενων οικοδομών δεια οφορά προσθήκες) σε τετραγωνικά μέτρα (m²) ..

οπές / Επισκευές (Σύντομη περιγραφή).....

ιοτιθέμενης κατασκευής ιυτή υπολογίζεται από τον αρχιτέκτονα) .....

45-53

54

55 - 63

m²
Total plot's-land's area: 531 m²

Available from: 2024-03-30