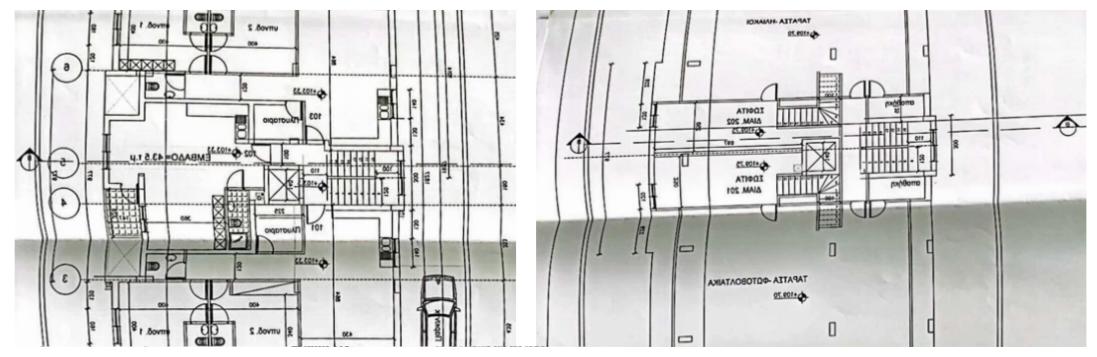

## Αρ. Εγγροφής 4/3119

ι του Δήμου Λακατάμιας PACH OIKOAOMIKHE EPPAEIAE

οικοδομικής εργασίας

YKATOIKIA MEXPI 10 MONADEE

είμενη χρήση οικοδομής ι Οικοδομής για Πολυκατοικία 5 διαμερισμάτων.

ό προτιθέμενων οικοδομών σε τετραγωνικά μέτρα (m²) 780

ό υφιστάμενων οικοδομών δεια οφορά προσθήκες) σε τετραγωνικά μέτρα (m²) ..

οπές / Επισκευές (Σύντομη περιγραφή).....

ιοτιθέμενης κατασκευής ιυτή υπολογίζεται από τον αρχιτέκτονα) .....

45-53

54

55 - 63

m²
Total plot's-land's area: 531 m²

Available from: 2024-03-30