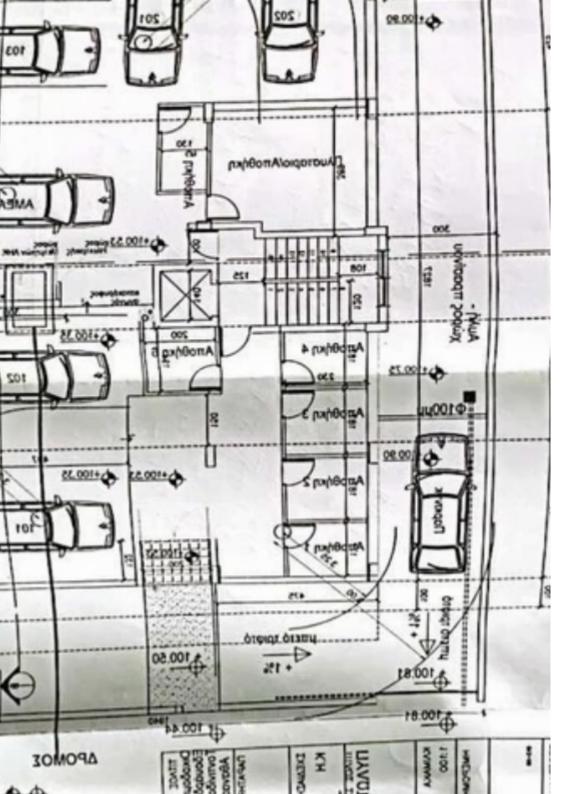

## Αρ. Εγγροφής 4/3119

ι του Δήμου Λακατάμιας PACH OIKOAOMIKHE EPPAEIAE

οικοδομικής εργασίας

YKATOIKIA MEXPI 10 MONADEE

είμενη χρήση οικοδομής ι Οικοδομής για Πολυκατοικία 5 διαμερισμάτων.

ό προτιθέμενων οικοδομών σε τετραγωνικά μέτρα (m²) 780

ό υφιστάμενων οικοδομών δεια οφορά προσθήκες) σε τετραγωνικά μέτρα (m²) ..

οπές / Επισκευές (Σύντομη περιγραφή).....

ιοτιθέμενης κατασκευής ιυτή υπολογίζεται από τον αρχιτέκτονα) .....

## Α ΤΗΝ ΠΑΡΑΧΩΡΗΣΗ ΤΗΣ ΑΔΕΙΑΣ

παραχωρείται με βάση

πισυναπτόμενα αρχιτεκτονικά και χωρομετρικά σχέδια

και ημερομηνία

αράρτημα/τα 2, 3)

κτικά Δικαιώματα €

ς επισυναπτόμενους όρους( Παράρτημα 1), και τους ακόλουθους όρους: όρου όρους Πυροσβεστικής Υπηρεσίας, όρους για χρήση οικοδομής από ανάπηρα