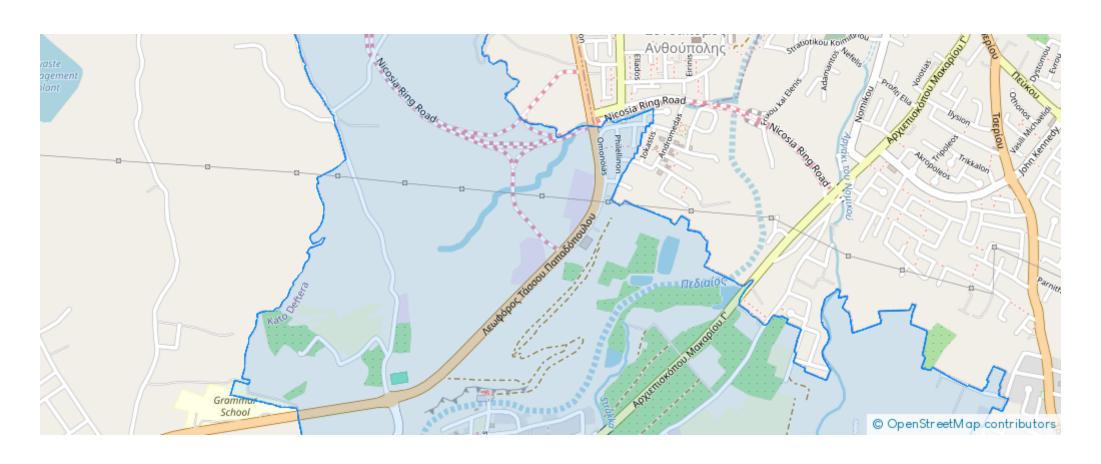

## Residential land 531 m<sup>2</sup>

€225.000

Nicosia, Kato-Deftera-2450, Cyprus

This ad is presented by listings admin, under supervision from ,

Licensed Real Estate Agent Reg no: 1234, Lic no: 603/E

**Offered at:** €225,000

45-53

54

55 - 63

m²
Total plot's-land's area: 531 m²

Available from: 2024-03-30

## **Estate on map:**

Website: realty.com.cy/p/residential-land-531-m<sup>2</sup>-€225.000-

ba4343123

Email: info@rimatech.com.cy

**Phone:** +35795958898 // +35725714014

This ad is presented by listings admin, under supervision from,