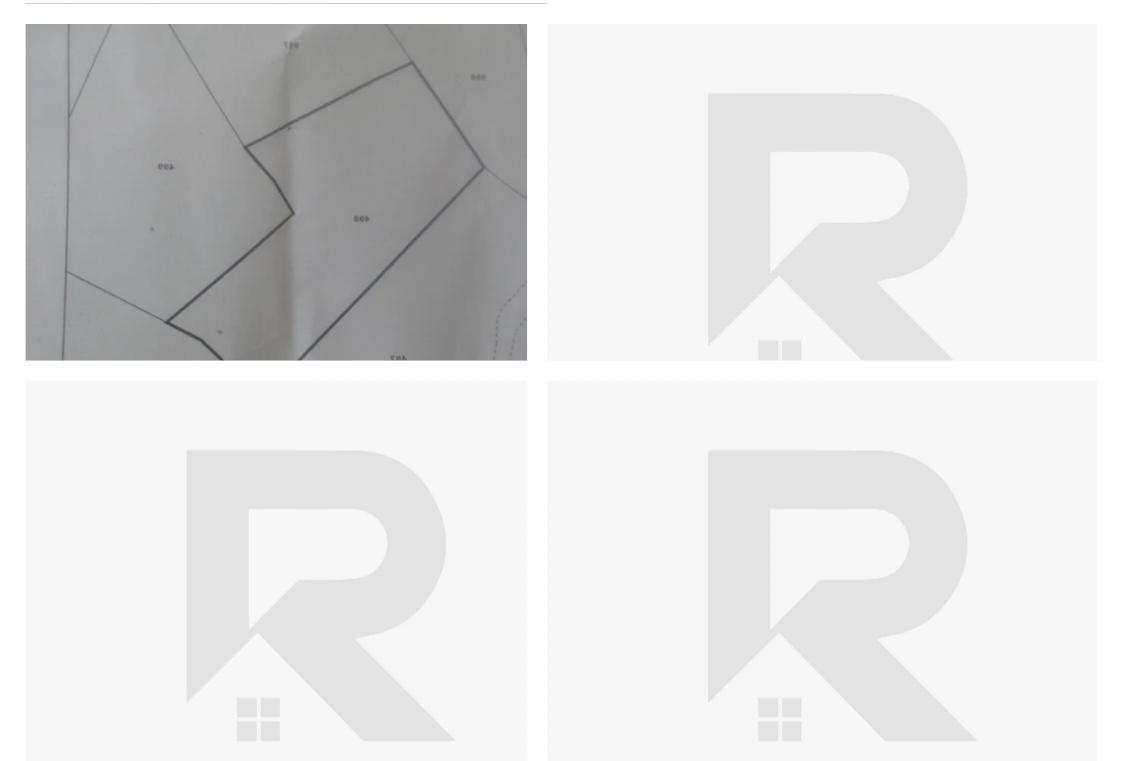

## Residential land 2713 m<sup>2</sup> €160.000

Limassol, Pentakomo-4528, Cyprus

This ad is presented by listings admin, under supervision from ,

Licensed Real Estate Agent Reg no: 1234, Lic no: 603/E

**Offered at:** € 160,000

**Estate ID:** 21954

Ref: ba5129941

m²
Total plot's-land's area: 2713 m²

Coverage: 25 %

Density: 40 %

Available from: 2024-03-30

Type: Residential

""residential plot 20 minutes drive to limassol""...