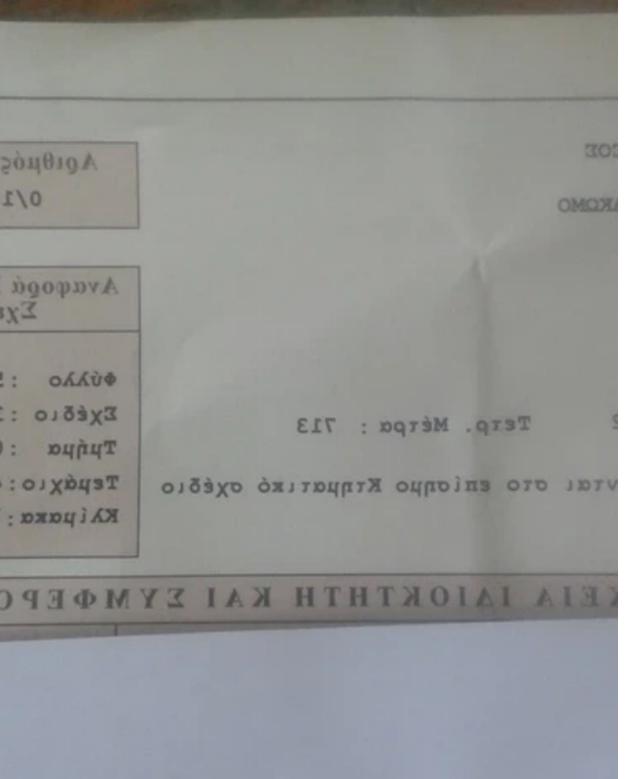

## Residential land 2713 m<sup>2</sup> €160.000

Limassol, Pentakomo-4528, Cyprus

This ad is presented by listings admin, under supervision from ,

Licensed Real Estate Agent Reg no: 1234, Lic no: 603/E

**Offered at:** € 160,000

**Estate ID:** 21954

Ref: ba5129941

m²
Total plot's-land's area: 2713 m²

Coverage: 25 %

Density: 40 %

Available from: 2024-03-30

Type: Residential

""residential plot 20 minutes drive to limassol""...