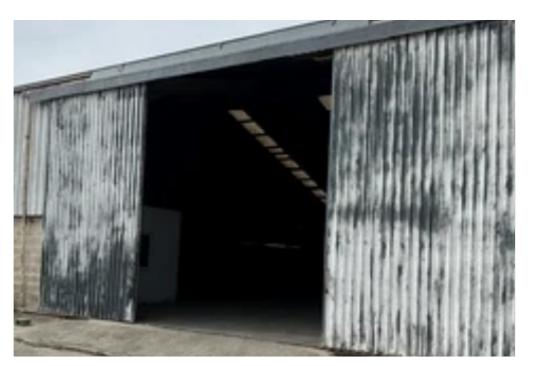

**Offered at:** €4,500

**Estate ID:** 22355

**Ref:** ba5136805

NET internal area: 960

Available from: 2024-03-30

Offered at: 4,500

Type: Warehouse

This warehouse, located just 1km from Limassol port in Zakaki, offers easy highway access. Standing at 7 meters tall, it provides 960 square meters of covered space for versatile storage needs. Key Features: -Location: Zakaki, Limassol (1km from Limassol port). - Accessibility: Quick access to the highway. - Height: 7 meters. - Total Covered Area: 960 square meters. Strategically positioned for optimal convenience, this warehouse is perfect for businesses requiring proximity to the port and efficient transportation links. With a height of 7 meters, it ensures ample vertical storage, covering 960 square meters for various operational needs. Secure this prime location for seamless storage and...