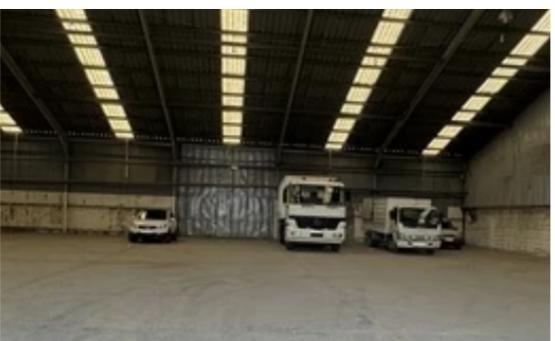

**Offered at:** €4,500

**Estate ID:** 22355

**Ref:** ba5136805

NET internal area: 960

Available from: 2024-03-30

Offered at: 4,500

Type: Warehouse

This warehouse, located just 1km from Limassol port in Zakaki, offers easy highway access. Standing at 7 meters tall, it provides 960 square meters of covered space for versatile storage needs. Key Features: -Location: Zakaki, Limassol (1km from Limassol port). - Accessibility: Quick access to the highway. - Height: 7 meters. - Total Covered Area: 960 square meters. Strategically positioned for optimal convenience, this warehouse is perfect for businesses requiring proximity to the port and efficient transportation links. With a height of 7 meters, it ensures ample vertical storage, covering 960 square meters for various operational needs. Secure this prime location for seamless storage and...