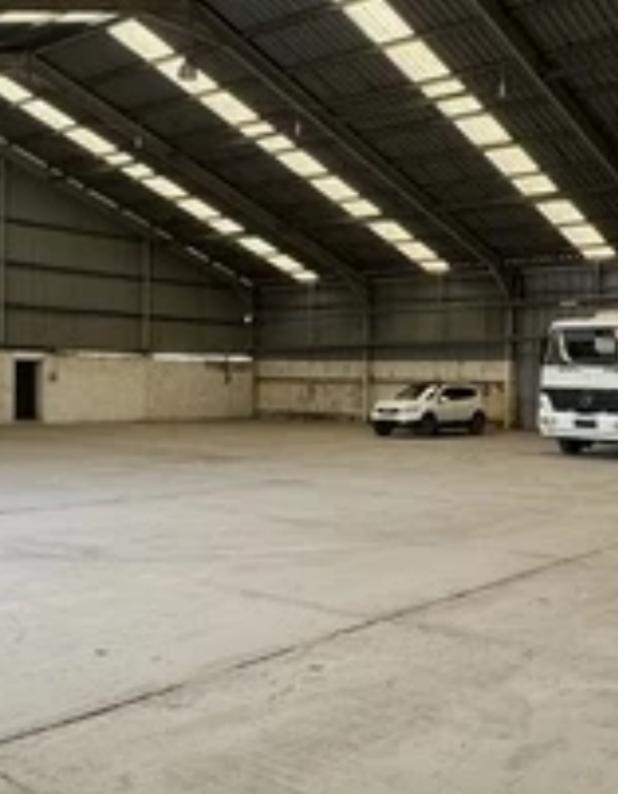

**Offered at:** €4,500

**Estate ID:** 22355

**Ref:** ba5136805

NET internal area: 960

Available from: 2024-03-30

Offered at: 4,500

Type: Warehouse

This warehouse, located just 1km from Limassol port in Zakaki, offers easy highway access. Standing at 7 meters tall, it provides 960 square meters of covered space for versatile storage needs. Key Features: -Location: Zakaki, Limassol (1km from Limassol port). - Accessibility: Quick access to the highway. - Height: 7 meters. - Total Covered Area: 960 square meters. Strategically positioned for optimal convenience, this warehouse is perfect for businesses requiring proximity to the port and efficient transportation links. With a height of 7 meters, it ensures ample vertical storage, covering 960 square meters for various operational needs. Secure this prime location for seamless storage and...