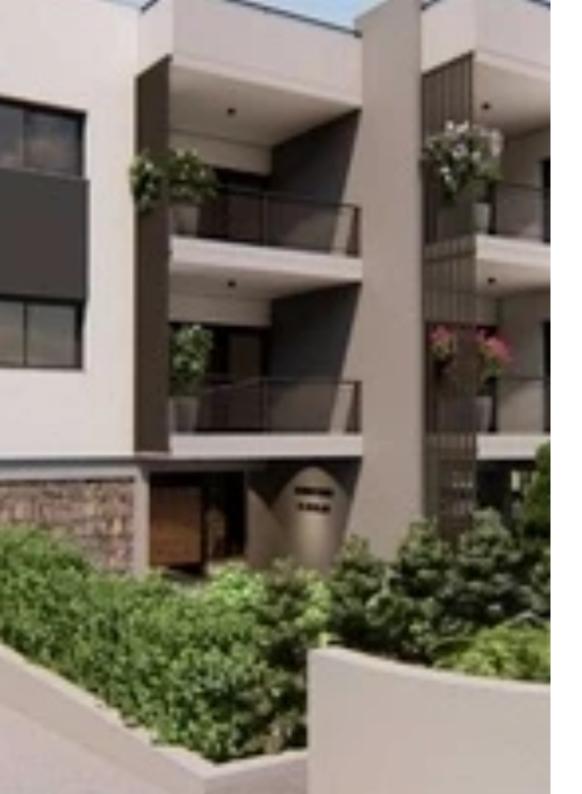

## 2-bedroom apartment f?r s?le €255.000

Limassol, Parekklisia-4520, Cyprus

This ad is presented by listings admin, under supervision from , Licensed Real Estate Agent Reg no: 1234, Lic no: 603/E

**Offered at:** €255,000

**Estate ID:** 22437

**Ref:** ba4983006

NET internal area: 92

Bathrooms: 2

Bedrooms: 2

Parking spaces: Covered cars

Available from: 2024-03-30

Offered at: **255,000** 

Type: Apartment