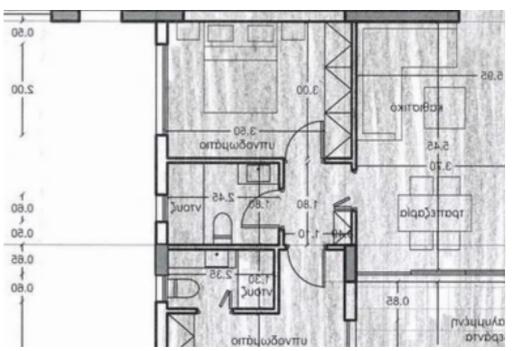

**Estate ID:** 22437

**Ref:** ba4983006

NET internal area: 92

Bathrooms: 2

Bedrooms: 2

Parking spaces: Covered cars

Available from: 2024-03-30

Offered at: **255,000** 

Type: Apartment