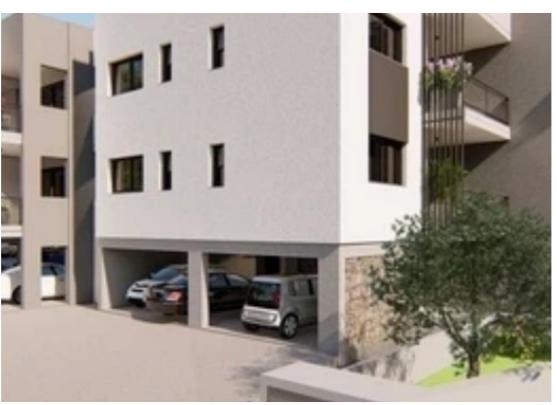

## 2-bedroom apartment f?r s?le €255.000

Limassol, Parekklisia-4520, Cyprus

This ad is presented by listings admin, under supervision from , Licensed Real Estate Agent Reg no: 1234, Lic no: 603/E

**Offered at:** €255,000

**Estate ID:** 22437

**Ref:** ba4983006

NET internal area: 92

Bathrooms: 2

Bedrooms: 2

Parking spaces: Covered cars

Available from: 2024-03-30

Offered at: **255,000** 

Type: Apartment