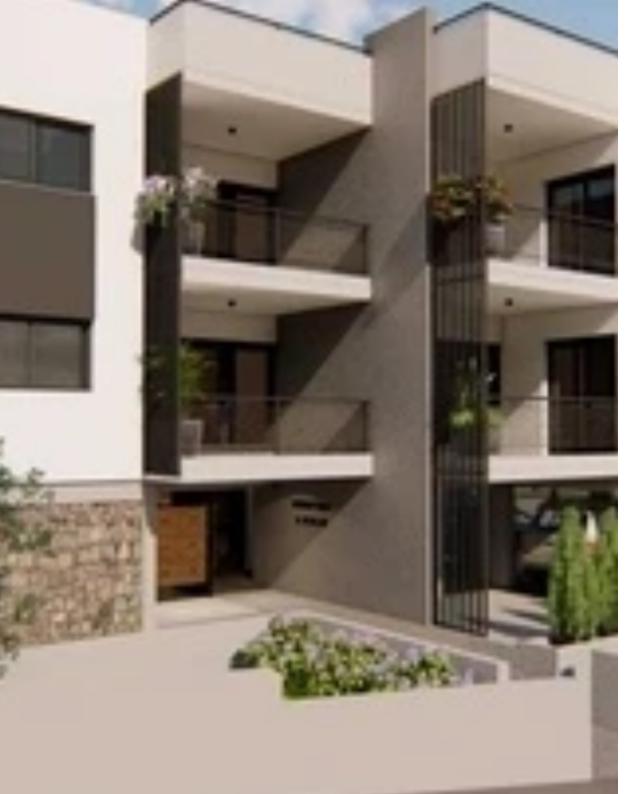

## 2-bedroom apartment f?r s?le €255.000

Limassol, Parekklisia-4520, Cyprus

This ad is presented by listings admin, under supervision from , Licensed Real Estate Agent Reg no: 1234, Lic no: 603/E

**Offered at:** €255,000

**Estate ID:** 22437

**Ref:** ba4983006

NET internal area: 92

Bathrooms: 2

Bedrooms: 2

Parking spaces: Covered cars

Available from: 2024-03-30

Offered at: **255,000** 

Type: Apartment