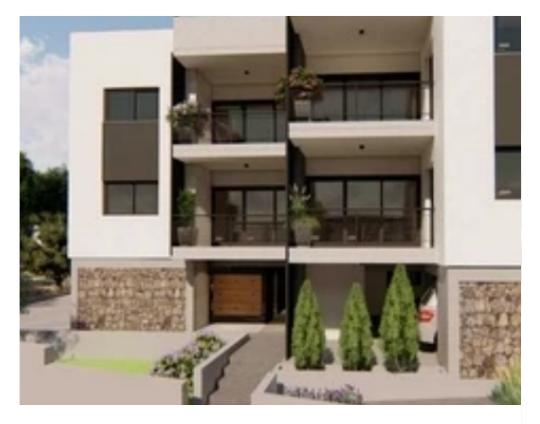

## 2-bedroom apartment f?r s?le €255.000

Limassol, Parekklisia-4520, Cyprus

This ad is presented by listings admin, under supervision from , Licensed Real Estate Agent Reg no: 1234, Lic no: 603/E

**Offered at:** €255,000

**Estate ID:** 22437

**Ref:** ba4983006

NET internal area: 92

Bathrooms: 2

Bedrooms: 2

Parking spaces: Covered cars

Available from: 2024-03-30

Offered at: **255,000** 

Type: Apartment