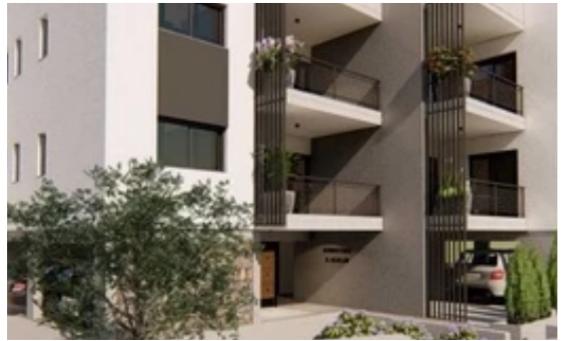

## 2-bedroom apartment f?r s?le €255.000

Limassol, Parekklisia-4520, Cyprus

This ad is presented by listings admin, under supervision from , Licensed Real Estate Agent Reg no: 1234, Lic no: 603/E

**Offered at:** €255,000

**Estate ID:** 22437

**Ref:** ba4983006

NET internal area: 92

Bathrooms: 2

Bedrooms: 2

Parking spaces: Covered cars

Available from: 2024-03-30

Offered at: **255,000** 

Type: Apartment