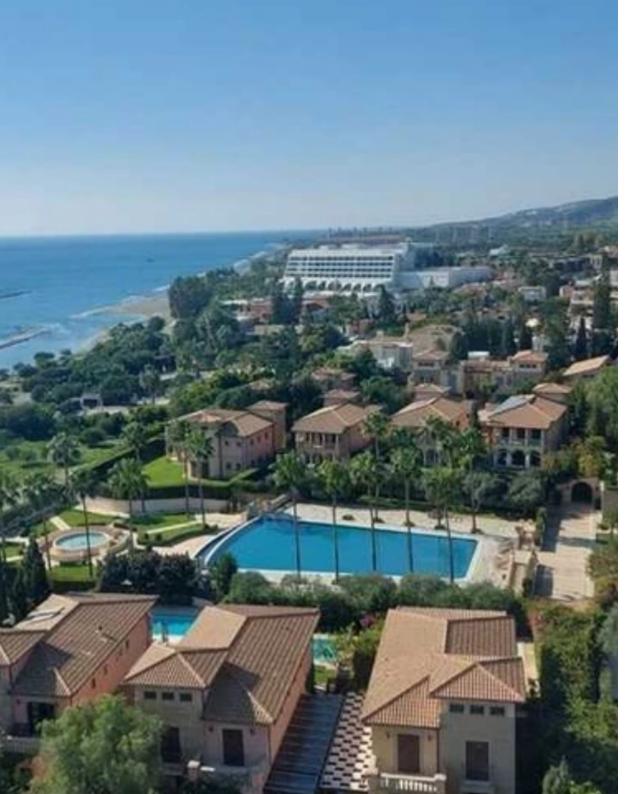

14240 This most exciting Project "The Tower" at the East entrance of the cosmopolitan city of Limassol perfectly situated in one of the sought-after areas. The 14 floors building consists of a choice of one, two, or three bedroom ultra-luxury apartments rising above a reception lobby area on the ground floor and a new spectacular specialty restaurant on the lower level floor. The project "The Tower" is connected to the award-winning Resort and has direct access to the beach, to 43,000 m2 landscaped gardens of the St Raphael Resort, and the beautifully designed exquisite private Marina. This is a three bedroom apartment with three en-suite bathrooms and a guest toilet. It offers...