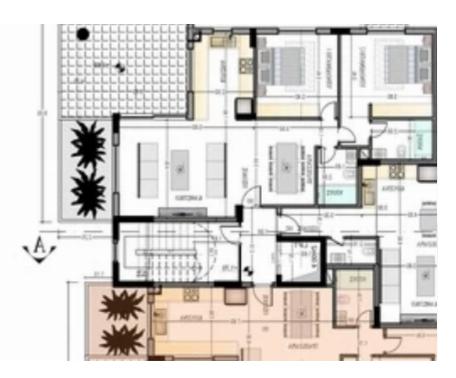

**Estate ID:** 22572

**Ref:** ba5144315

NET internal area: 119

Bathrooms: 2

Bedrooms: 2

Parking spaces: Covered cars

Available from: 2024-03-30

Offered at: 250,000

Type: Apartment

- Attached to Green Area. - Residential Area. - Quite Neighborhood. - In Paphos Center. - Driving distance to the beach. - Modern Design. - Large Balcony with additional space for a small garden area. - Schools near the area. - 1 year delivery date. - Eligible for loan application. - Electrical appliances and furniture packages available. For more information regarding this project visit our website www.ajamigroup.com....