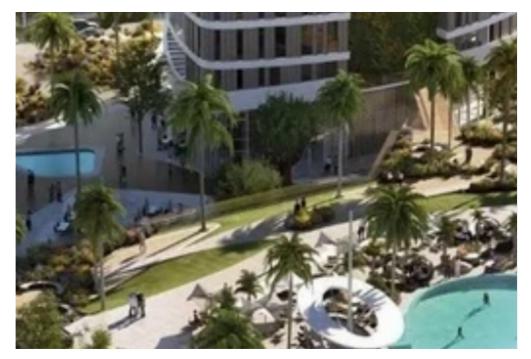

**Offered at:** €11,000

**Estate ID:** 22590

**Ref:** ba4993437

NET internal area: 99

Available from: 2024-03-30

Offered at: **11,00**0

Type: Office

15160 The contemporary office exudes elegance in Limassol's prestigious Neapolis district. Nestled within a stunning beachfront building, this ultramodern office space offers a unique blend of sophistication and functionality The bustling public space extending from the entrance of the development to the centre of the two front towers. Restaurants, bars and shops combine to create a thriving hub that can be enjoyed by everyone. Unparalleled quality with high-end specifications throughout the office. From state-of-the-art technology infrastructure to luxurious finishes, every detail is crafted for a superior work atmosphere. Internal area: 79 m2 Covered veranda: 20 m2...