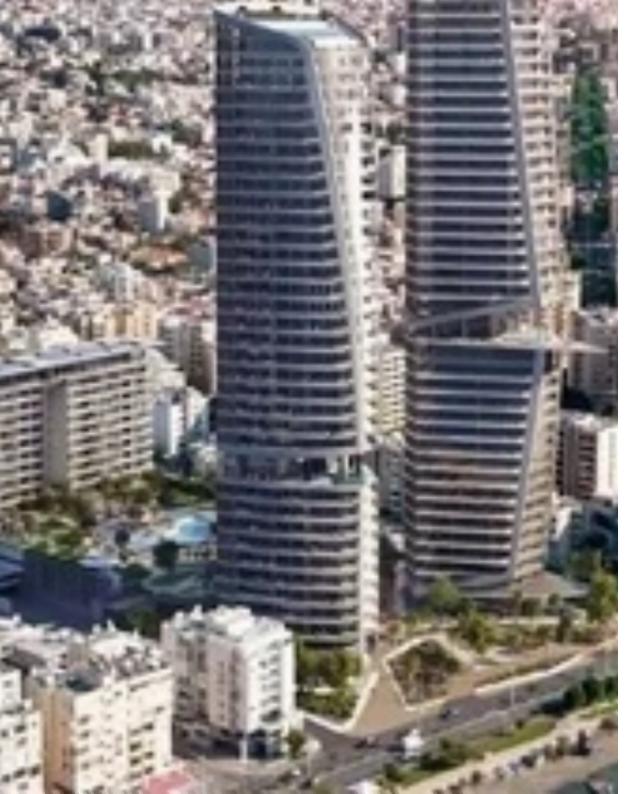

**Offered at:** €11,000

**Estate ID:** 22590

**Ref:** ba4993437

NET internal area: 99

Available from: 2024-03-30

Offered at: **11,00**0

Type: Office

15160 The contemporary office exudes elegance in Limassol's prestigious Neapolis district. Nestled within a stunning beachfront building, this ultramodern office space offers a unique blend of sophistication and functionality The bustling public space extending from the entrance of the development to the centre of the two front towers. Restaurants, bars and shops combine to create a thriving hub that can be enjoyed by everyone. Unparalleled quality with high-end specifications throughout the office. From state-of-the-art technology infrastructure to luxurious finishes, every detail is crafted for a superior work atmosphere. Internal area: 79 m2 Covered veranda: 20 m2...