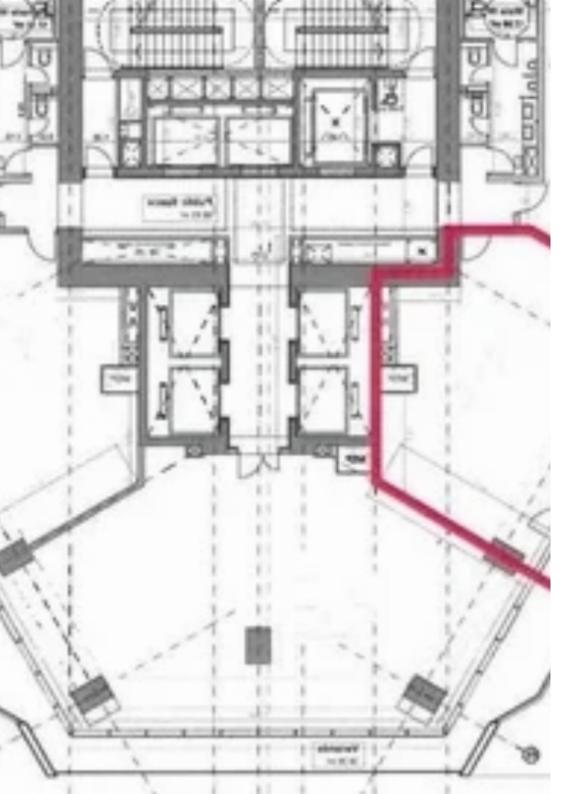

**Offered at:** €11,000

**Estate ID:** 22590

**Ref:** ba4993437

NET internal area: 99

Available from: 2024-03-30

Offered at: **11,00**0

Type: Office

15160 The contemporary office exudes elegance in Limassol's prestigious Neapolis district. Nestled within a stunning beachfront building, this ultramodern office space offers a unique blend of sophistication and functionality The bustling public space extending from the entrance of the development to the centre of the two front towers. Restaurants, bars and shops combine to create a thriving hub that can be enjoyed by everyone. Unparalleled quality with high-end specifications throughout the office. From state-of-the-art technology infrastructure to luxurious finishes, every detail is crafted for a superior work atmosphere. Internal area: 79 m2 Covered veranda: 20 m2...