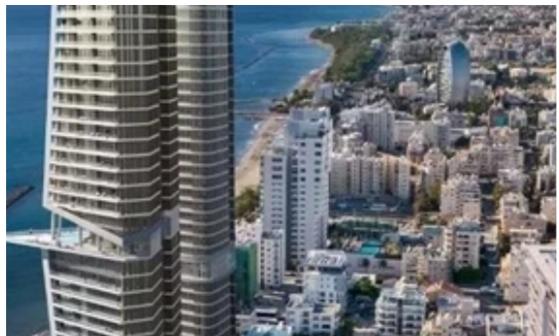

**Offered at:** €11,000

**Estate ID:** 22590

**Ref:** ba4993437

NET internal area: 99

Available from: 2024-03-30

Offered at: **11,00**0

Type: Office

15160 The contemporary office exudes elegance in Limassol's prestigious Neapolis district. Nestled within a stunning beachfront building, this ultramodern office space offers a unique blend of sophistication and functionality The bustling public space extending from the entrance of the development to the centre of the two front towers. Restaurants, bars and shops combine to create a thriving hub that can be enjoyed by everyone. Unparalleled quality with high-end specifications throughout the office. From state-of-the-art technology infrastructure to luxurious finishes, every detail is crafted for a superior work atmosphere. Internal area: 79 m2 Covered veranda: 20 m2...