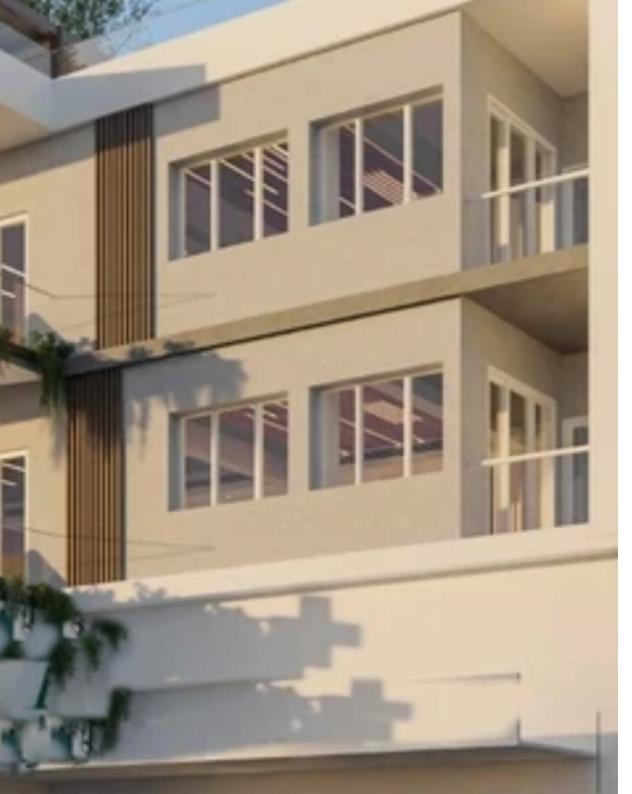

## Modern commercial building €16.500

Limassol, Arch-Makariou-lii-Ave-Agia-Zoni-3030 , Cyprus
This ad is presented by listings admin, under supervision from ,
Licensed Real Estate Agent Reg no: 1234, Lic no: 603/E

**Offered at:** € 16,500

**Estate ID:** 22615

**Ref:** ba4952833

NET internal area: 652

Available from: 2024-03-30

Offered at: **16,50**0

Type: Space

accented by meticulous detailing, being renovated and finished to the highest specifications. The office space features a modern and professional design. It is thoughtfully designed to create a comfortable and productive work environment. The basement area is available and can be remodeled to meet your specific needs. It can be transformed into additional office space, a storage area, or a gym, depending on your business requirements. There are 5-6 dedicated parking spaces available for your use. This convenient parking option ensures that empl...