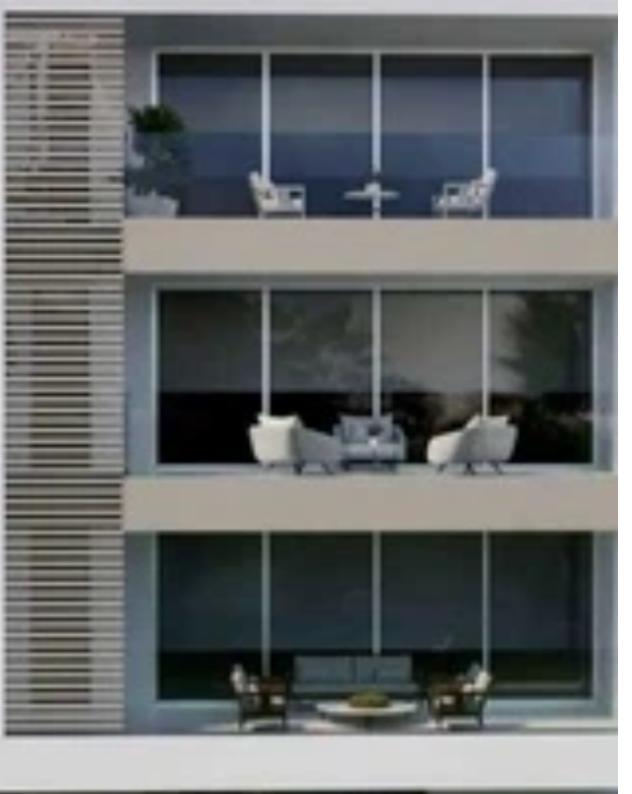

Type: **Apartmen**t

areas of Limassol, offers a supreme location, in a quiet place within walking distance to a wide range of amenities including cafes, restaurants, shops, banks, supermarkets. Apartment Details: -Bedrooms: 2 -Bathrooms:2 -Parkings: 1 -Indoor area: 85.70 m² -Cov. veranda: 6.90 m² -Uncovered veranda:10.35 m² -Storage: 2.56m² -Total area: 105.51 m² -Energy Efficiency A+ -Built-in kitchen furniture -Customizable high quality floors