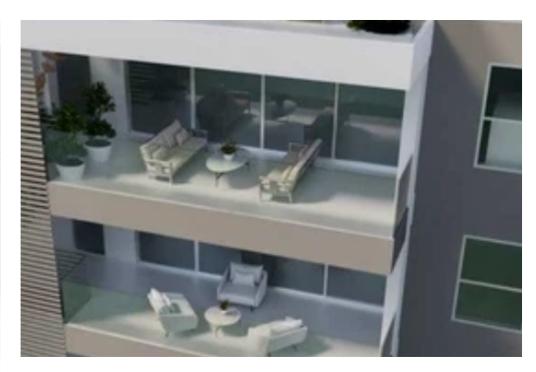

Type: **Apartmen**t

areas of Limassol, offers a supreme location, in a quiet place within walking distance to a wide range of amenities including cafes, restaurants, shops, banks, supermarkets. Apartment Details: -Bedrooms: 2 -Bathrooms:2 -Parkings: 1 -Indoor area: 85.70 m² -Cov. veranda: 6.90 m² -Uncovered veranda:10.35 m² -Storage: 2.56m² -Total area: 105.51 m² -Energy Efficiency A+ -Built-in kitchen furniture -Customizable high quality floors