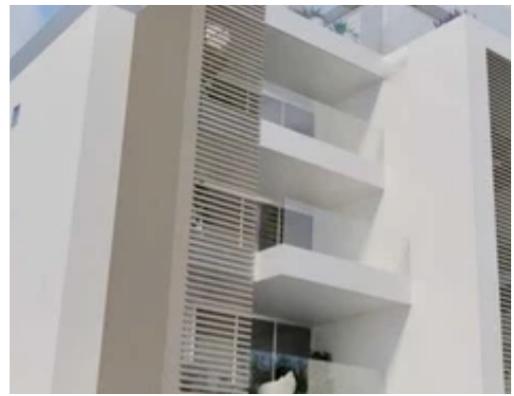

Type: **Apartmen**t

areas of Limassol, offers a supreme location, in a quiet place within walking distance to a wide range of amenities including cafes, restaurants, shops, banks, supermarkets. Apartment Details: -Bedrooms: 2 -Bathrooms:2 -Parkings: 1 -Indoor area: 85.70 m² -Cov. veranda: 6.90 m² -Uncovered veranda:10.35 m² -Storage: 2.56m² -Total area: 105.51 m² -Energy Efficiency A+ -Built-in kitchen furniture -Customizable high quality floors