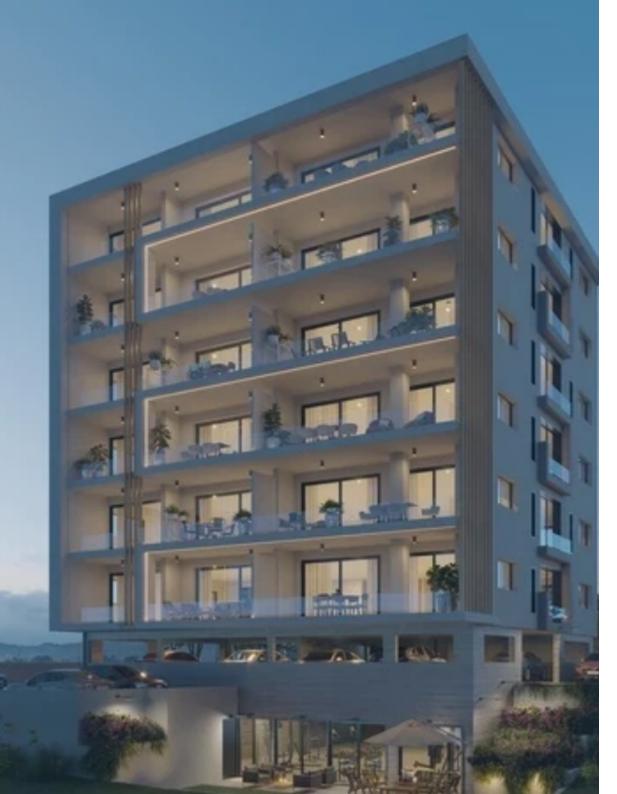

Offered at: €240,000 Estate ID: 22638 Ref: ba5179872

Parking spaces: Covered cars

A residence built within the famous Park of Colors in the center of Paphos. The park of 32000m2 will comprise of sporting grounds, a children's playground and a botanical garden, a cafeteria, a basketball court, a small football court, locker rooms, a climbing wall, a skatepark and an outdoor exhibition space. The park will be the largest in Paphos and one of the largest on the island. Elements delights of unobstructed views across lower Pafos to the sea. This is city living at its best, easy walking distance to the old town and its narrow streets overflowing with shops, coffee shops, bars and restaurants. Easy access to Pafos commercial district, nightlife, the famous Hammam Baths, Paf...