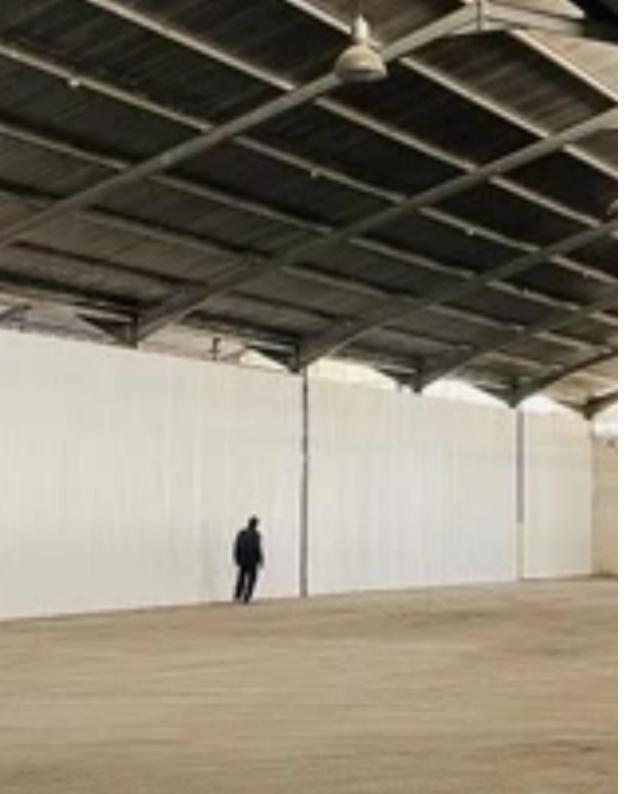

**Estate ID:** 22645

**Ref:** ba2632551

NET internal area: 988

Available from: 2024-03-30

Offered at: 2,964

Type: Warehouse

Large Warehouse in Paphos \*\* Various other warehouse compartments are available for rent, ranging between 1000 - 6.000 sqm Facilities available in place include: - Large Exterior Space, - Office space, - Toilets - Located in Agia Varvara Industrial Area - 50 meters away from the highway exits leading to Limassol harbor (50 km) and Paphos Airport (5 km), - Electrical Substation with 1000 KVA installed load, - Unlimited supply of industrial and drinking water, - Perimeter fence, - High-Security Gates, - Loading-bay for loading and offloading trucks and containers, - CCTV Video Surveillance System, - Fire Detection System, - Fire-Hoses - Night Watchmen service ?????????????????????