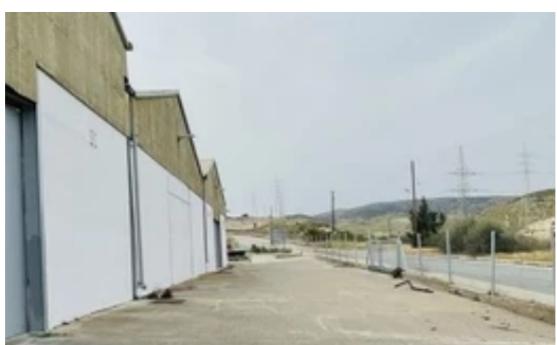

**Estate ID:** 22645

**Ref:** ba2632551

NET internal area: 988

Available from: 2024-03-30

Offered at: 2,964

Type: Warehouse

Large Warehouse in Paphos \*\* Various other warehouse compartments are available for rent, ranging between 1000 - 6.000 sqm Facilities available in place include: - Large Exterior Space, - Office space, - Toilets - Located in Agia Varvara Industrial Area - 50 meters away from the highway exits leading to Limassol harbor (50 km) and Paphos Airport (5 km), - Electrical Substation with 1000 KVA installed load, - Unlimited supply of industrial and drinking water, - Perimeter fence, - High-Security Gates, - Loading-bay for loading and offloading trucks and containers, - CCTV Video Surveillance System, - Fire Detection System, - Fire-Hoses - Night Watchmen service ?????????????????????