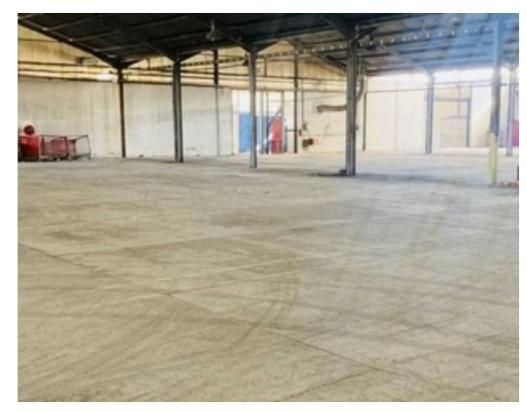

**Estate ID:** 22645

**Ref:** ba2632551

NET internal area: 988

Available from: 2024-03-30

Offered at: 2,964

Type: Warehouse

Large Warehouse in Paphos \*\* Various other warehouse compartments are available for rent, ranging between 1000 - 6.000 sqm Facilities available in place include: - Large Exterior Space, - Office space, - Toilets - Located in Agia Varvara Industrial Area - 50 meters away from the highway exits leading to Limassol harbor (50 km) and Paphos Airport (5 km), - Electrical Substation with 1000 KVA installed load, - Unlimited supply of industrial and drinking water, - Perimeter fence, - High-Security Gates, - Loading-bay for loading and offloading trucks and containers, - CCTV Video Surveillance System, - Fire Detection System, - Fire-Hoses - Night Watchmen service ?????????????????????