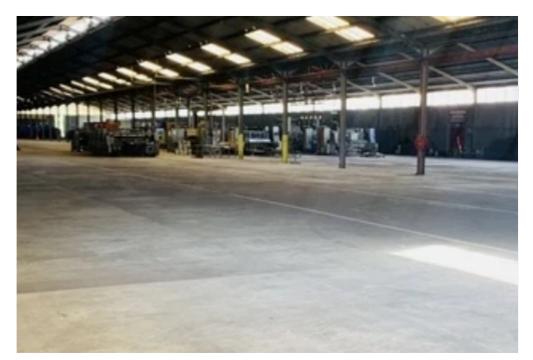

**Estate ID:** 22645

**Ref:** ba2632551

NET internal area: 988

Available from: 2024-03-30

Offered at: 2,964

Type: Warehouse

Large Warehouse in Paphos \*\* Various other warehouse compartments are available for rent, ranging between 1000 - 6.000 sqm Facilities available in place include: - Large Exterior Space, - Office space, - Toilets - Located in Agia Varvara Industrial Area - 50 meters away from the highway exits leading to Limassol harbor (50 km) and Paphos Airport (5 km), - Electrical Substation with 1000 KVA installed load, - Unlimited supply of industrial and drinking water, - Perimeter fence, - High-Security Gates, - Loading-bay for loading and offloading trucks and containers, - CCTV Video Surveillance System, - Fire Detection System, - Fire-Hoses - Night Watchmen service ?????????????????????