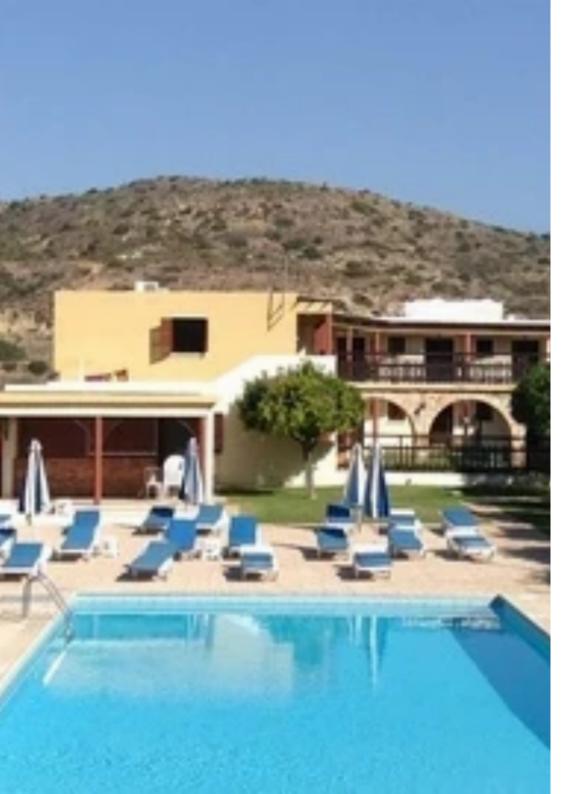

## 2-bedroom semi-detached to rent

Limassol, Pissouri-4607 , Cyprus

This ad is presented by listings admin, under supervision from ,

Licensed Real Estate Agent Reg no: 1234, Lic no: 603/E

Offered at: €1,500

**Estate ID:** 22878

**Ref:** ba4530786

Bathrooms: 1

Bedrooms: 2

Parking spaces: Uncovered cars

Available from: 2024-03-30

Offered at: 1,500

Type: SemidetachedHouse