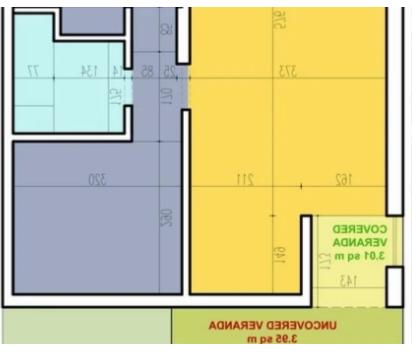

**Estate ID:** 22878

**Ref:** ba4530786

Bathrooms: 1

Bedrooms: 2

Parking spaces: Uncovered cars

Available from: 2024-03-30

Offered at: 1,500

Type: SemidetachedHouse