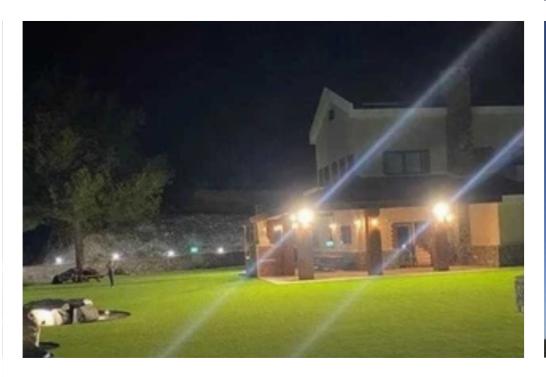

## 4-bedroom detached house to rent €2.000

Limassol, Pelendri-4878 , Cyprus

This ad is presented by listings admin, under supervision from ,

Licensed Real Estate Agent Reg no: 1234, Lic no: 603/E

**Offered at:** €2,000

**Estate ID:** 23280

**Ref:** ba4954837

NET internal area: 400

Bathrooms: 3

Bedrooms: 4

Parking spaces: Covered cars

Available from: 2024-03-30

Offered at: 2,000

Type: Villa