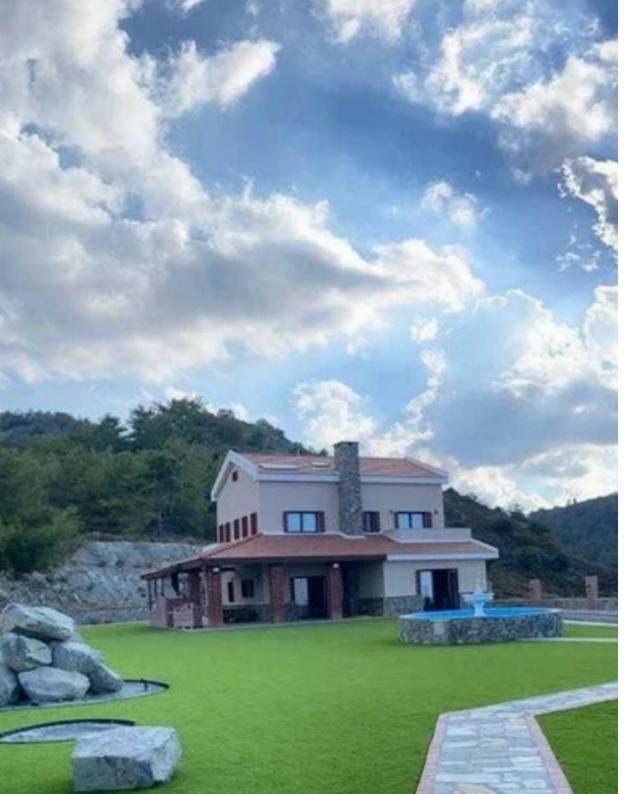

## 4-bedroom detached house to rent €2.000

Limassol, Pelendri-4878 , Cyprus

This ad is presented by listings admin, under supervision from ,

Licensed Real Estate Agent Reg no: 1234, Lic no: 603/E

**Offered at:** €2,000

**Estate ID:** 23280

**Ref:** ba4954837

NET internal area: 400

Bathrooms: 3

Bedrooms: 4

Parking spaces: Covered cars

Available from: 2024-03-30

Offered at: 2,000

Type: Villa