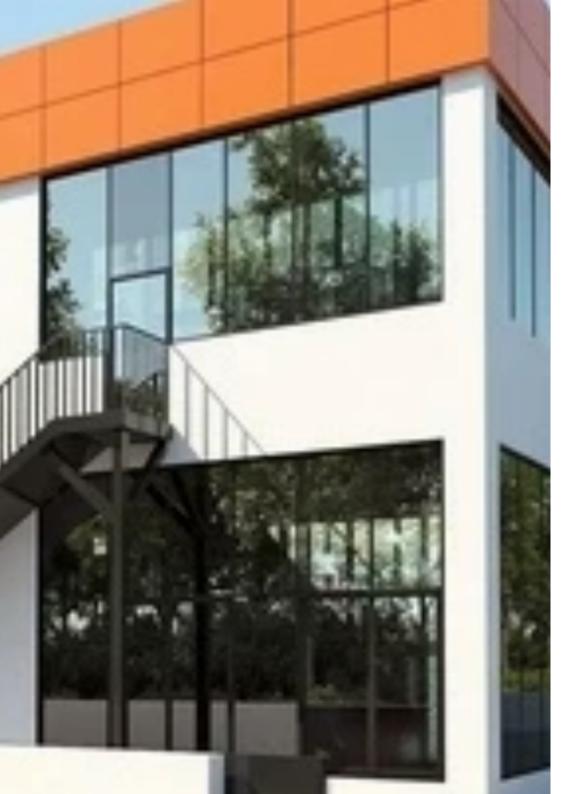

"""""The Commercial property of 2545m² and 2 floors represents a prime location for offices and showrooms which are looking to relocate near NewPort,MyMall and City Of Dreams ?The Showroom Total Covered Area: 569.55m² 3WC's Fully Equipped Kitchen ?The Offices (1st Floor) Total Covered Area: 545.95m² 3WC's Fully Equipped Kitchen The Commercial Buildings Basement can be also transformed to Offices"""""""...