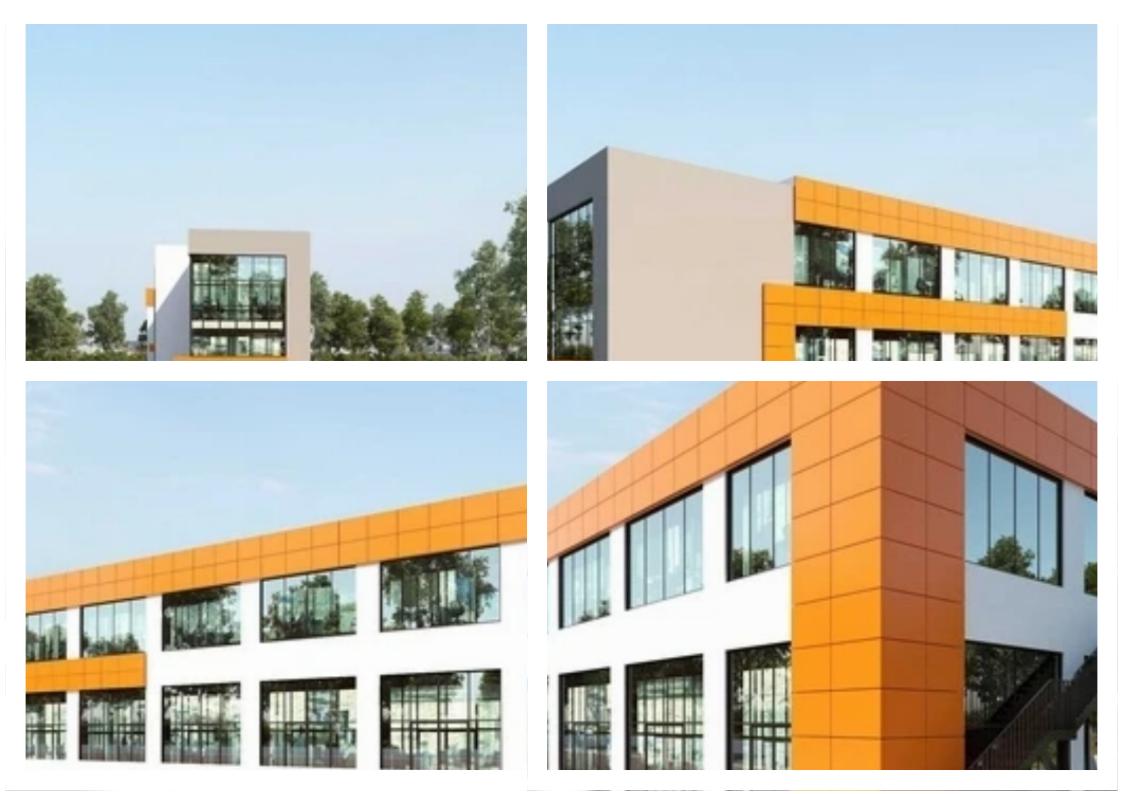

"""""The Commercial property of 2545m² and 2 floors represents a prime location for offices and showrooms which are looking to relocate near NewPort,MyMall and City Of Dreams ?The Showroom Total Covered Area: 569.55m² 3WC's Fully Equipped Kitchen ?The Offices (1st Floor) Total Covered Area: 545.95m² 3WC's Fully Equipped Kitchen The Commercial Buildings Basement can be also transformed to Offices"""""""...