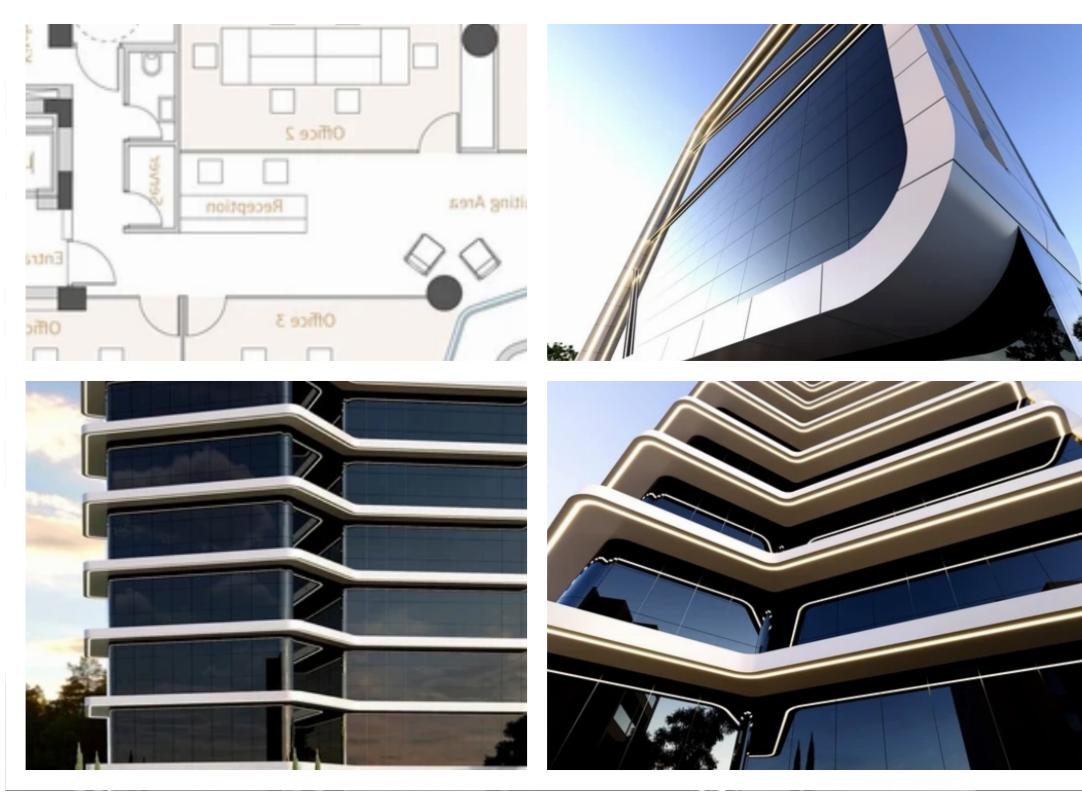

Offered at: €1,159,000 Estate ID: 23446 Ref: ba5151171

"""""""""""""""""""TECH TOWER - ULTRA MODERN LUXURIOUS OFFICES IN MESA GITONIA AREA! A Strategic Location: Tech Tower has a very prime location – alongside the main highway and adjacent to the Mesa Geitonia round-about. Easy Accessibility for both employees and clients from all Limassol suburbs as well as from Nicosia, Larnaca and Paphos. KEY FEATURES: - 206m2 (Whole Floor office) - Brand-New Ultra Modern Office Building - Panoramic views of whole Limassol, the Sea & amp; the mountains! - Very Easy Access - Plenty of Extra Parkings spaces - High Specs & amp; Smart Systems - Storage - Server Room - Raised Flooring - Kitchenette - Toilets - Covered Veranda - Photovoltaic panel...