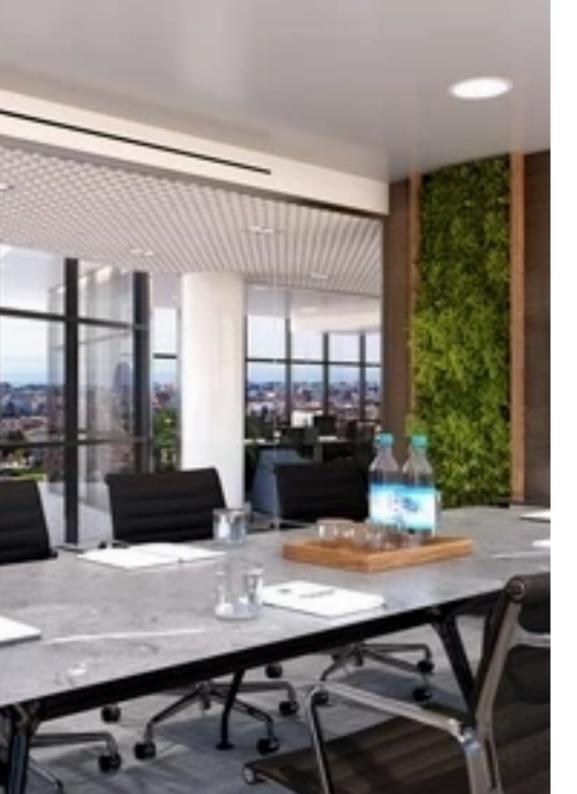

Offered at: €1,159,000 Estate ID: 23446 Ref: ba5151171

"""""""""""""""""""TECH TOWER - ULTRA MODERN LUXURIOUS OFFICES IN MESA GITONIA AREA! A Strategic Location: Tech Tower has a very prime location – alongside the main highway and adjacent to the Mesa Geitonia round-about. Easy Accessibility for both employees and clients from all Limassol suburbs as well as from Nicosia, Larnaca and Paphos. KEY FEATURES: - 206m2 (Whole Floor office) - Brand-New Ultra Modern Office Building - Panoramic views of whole Limassol, the Sea & amp; the mountains! - Very Easy Access - Plenty of Extra Parkings spaces - High Specs & amp; Smart Systems - Storage - Server Room - Raised Flooring - Kitchenette - Toilets - Covered Veranda - Photovoltaic panel...