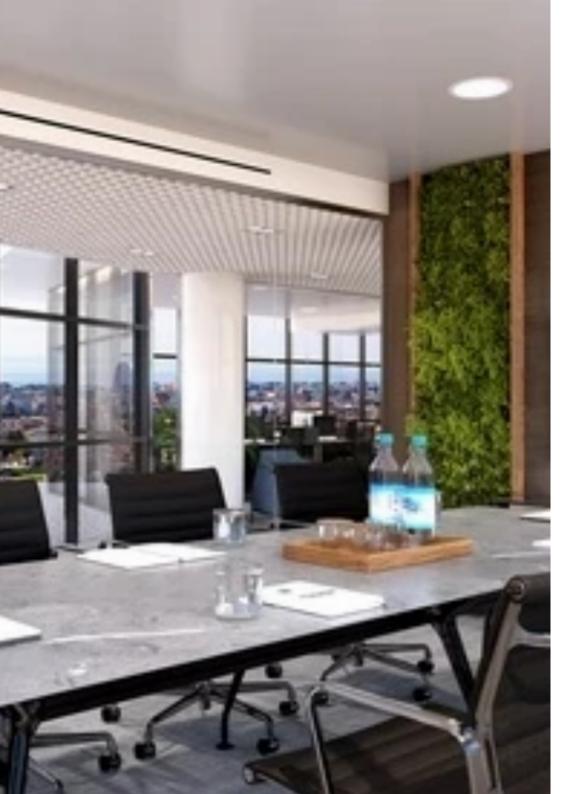

location – alongside the main highway and adjacent to the Mesa Geitonia round-about. Easy Accessibility for both employees and clients from all Limassol suburbs as well as from Nicosia, Larnaca and Paphos. KEY FEATURES: - 412m2 (2 Whole Floors offices) - Brand-New Ultra Modern Office Building - Panoramic views of whole Limassol, the Sea & Description - Very Easy Access - Plenty of Extra Parkings spaces - High Specs & Description - Storages - Raised Flooring - Kitchenette - Toilets - Covered Veranda - Photovoltaic panels for Energy...