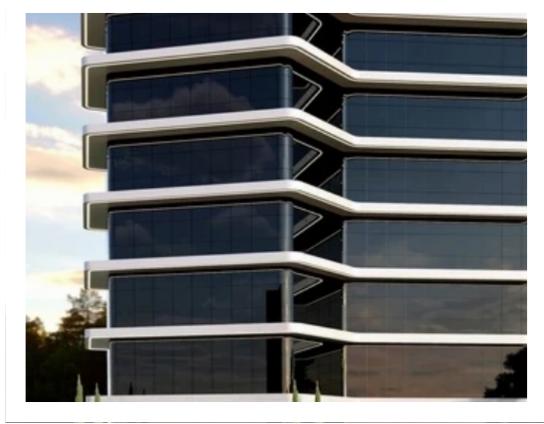

412m2 - brand-new ultra
modern - luxurious offices mesa gitonia - easy access
€2.413.000

Limassol, Kalogeropouleio-Gymnasium-Kodobathkia-Mesa-Geitonia-4002, Cyprus

This ad is presented by listings admin, under supervision from , Licensed Real Estate Agent Reg no: 1234, Lic no: 603/E

location – alongside the main highway and adjacent to the Mesa Geitonia round-about. Easy Accessibility for both employees and clients from all Limassol suburbs as well as from Nicosia, Larnaca and Paphos. KEY FEATURES: - 412m2 (2 Whole Floors offices) - Brand-New Ultra Modern Office Building - Panoramic views of whole Limassol, the Sea & Description - Very Easy Access - Plenty of Extra Parkings spaces - High Specs & Description - Storages - Raised Flooring - Kitchenette - Toilets - Covered Veranda - Photovoltaic panels for Energy...