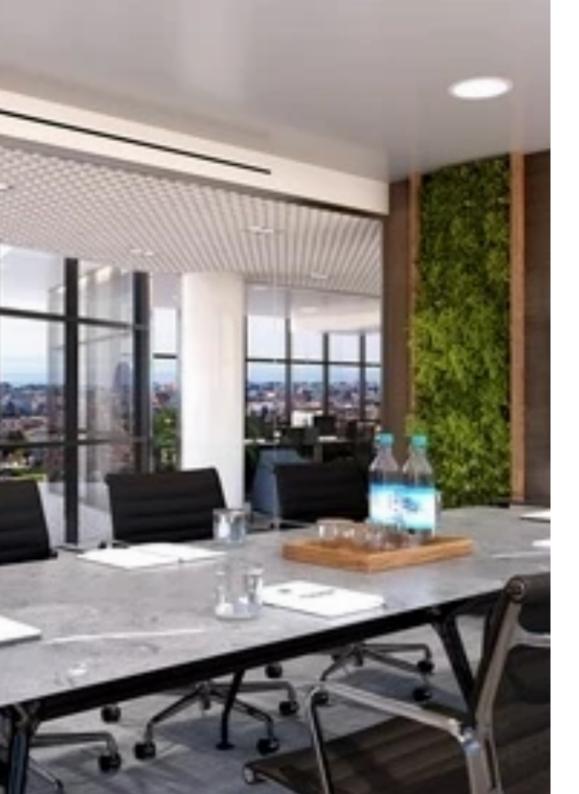

location – alongside the main highway and adjacent to the Mesa Geitonia round-about. Easy Accessibility for both employees and clients from all Limassol suburbs as well as from Nicosia, Larnaca and Paphos. KEY FEATURES: - 652m2 (3 Whole Floors offices) - Brand-New Ultra Modern Office Building - Panoramic views of whole Limassol, the Sea & Denty of Extra Parkings spaces - High Specs & Denty of Extra Parkings spaces - High Specs & Denty Office - Toilets - Covered Veranda - Photovoltaic p...