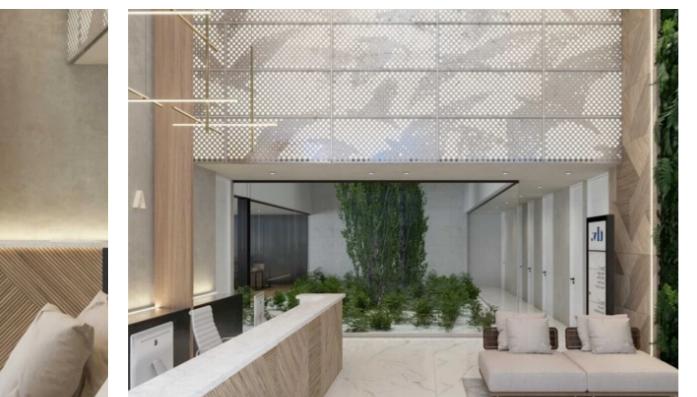

**Offered at:** €7,000,000

**Estate ID:** 23567

**Ref:** ba3969619

NET internal area: 2329

Available from: 2024-03-30

Offered at: 7,000,00

Type: Office

of-a-kind commercial building boasts 4 floors with underground parking spaces sheathed in high-performance materials and provisions for a productive and efficient work environment. The building comes complete with high-ceilings and advanced technology provisions, whether the buyer opts for shell & amp; core or fully furnished units. A one-of-a-kind central atrium with plants enhances the property's natural lighting and ventilation system. A location to be envied, just across the provincial administration, stones thrown away from A...