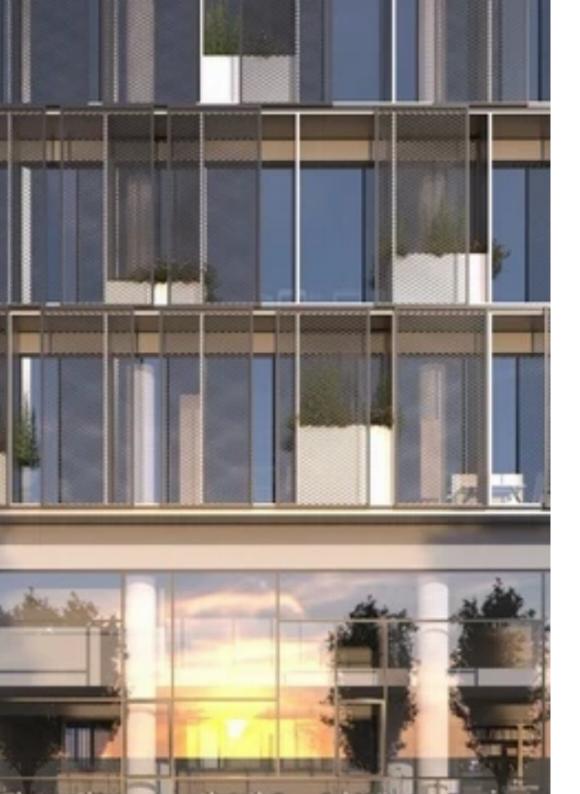

**Offered at:** €7,000,000

**Estate ID:** 23567

**Ref:** ba3969619

NET internal area: 2329

Available from: 2024-03-30

Offered at: 7,000,00

Type: Office

of-a-kind commercial building boasts 4 floors with underground parking spaces sheathed in high-performance materials and provisions for a productive and efficient work environment. The building comes complete with high-ceilings and advanced technology provisions, whether the buyer opts for shell & amp; core or fully furnished units. A one-of-a-kind central atrium with plants enhances the property's natural lighting and ventilation system. A location to be envied, just across the provincial administration, stones thrown away from A...