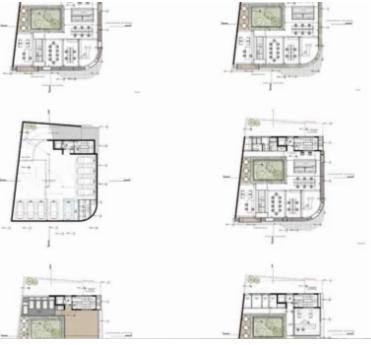

**Offered at:** €7,000,000

**Estate ID:** 23567

**Ref:** ba3969619

NET internal area: 2329

Available from: 2024-03-30

Offered at: 7,000,00

Type: Office

of-a-kind commercial building boasts 4 floors with underground parking spaces sheathed in high-performance materials and provisions for a productive and efficient work environment. The building comes complete with high-ceilings and advanced technology provisions, whether the buyer opts for shell & amp; core or fully furnished units. A one-of-a-kind central atrium with plants enhances the property's natural lighting and ventilation system. A location to be envied, just across the provincial administration, stones thrown away from A...