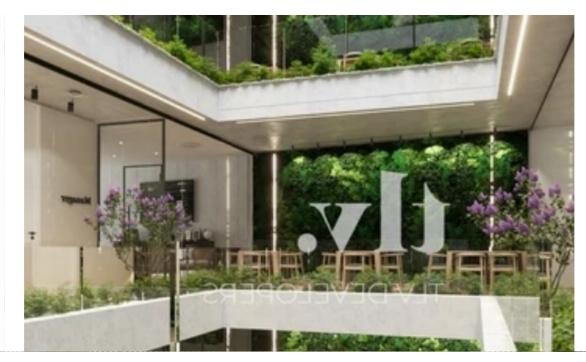

**Offered at:** €7,000,000

**Estate ID:** 23567

**Ref:** ba3969619

NET internal area: 2329

Available from: 2024-03-30

Offered at: 7,000,00

Type: Office

of-a-kind commercial building boasts 4 floors with underground parking spaces sheathed in high-performance materials and provisions for a productive and efficient work environment. The building comes complete with high-ceilings and advanced technology provisions, whether the buyer opts for shell & amp; core or fully furnished units. A one-of-a-kind central atrium with plants enhances the property's natural lighting and ventilation system. A location to be envied, just across the provincial administration, stones thrown away from A...