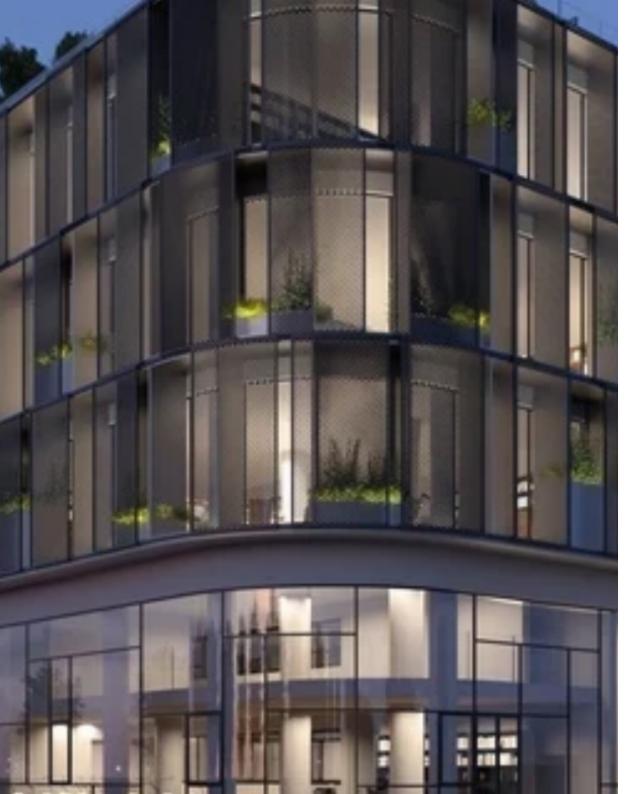

**Offered at:** €7,000,000

**Estate ID:** 23567

**Ref:** ba3969619

NET internal area: 2329

Available from: 2024-03-30

Offered at: 7,000,00

Type: Office

of-a-kind commercial building boasts 4 floors with underground parking spaces sheathed in high-performance materials and provisions for a productive and efficient work environment. The building comes complete with high-ceilings and advanced technology provisions, whether the buyer opts for shell & amp; core or fully furnished units. A one-of-a-kind central atrium with plants enhances the property's natural lighting and ventilation system. A location to be envied, just across the provincial administration, stones thrown away from A...