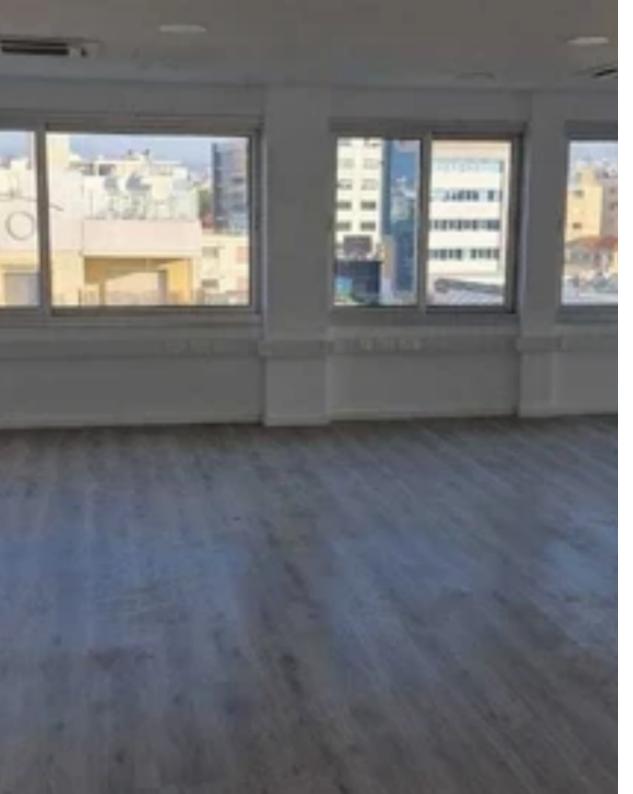

## 7.0 yield - excellent investment property office space in limassol €690.000

Limassol, Lyceum-Petros-And-Pavlos-3085, Cyprus
This ad is presented by listings admin, under supervision from,
Licensed Real Estate Agent Reg no: 1234, Lic no: 603/E

**Offered at:** € 690,000

**Estate ID:** 23572

**Ref:** ba4849675

NET internal area: 200

Available from: 2024-03-30

Offered at: 690,00

Type: Office