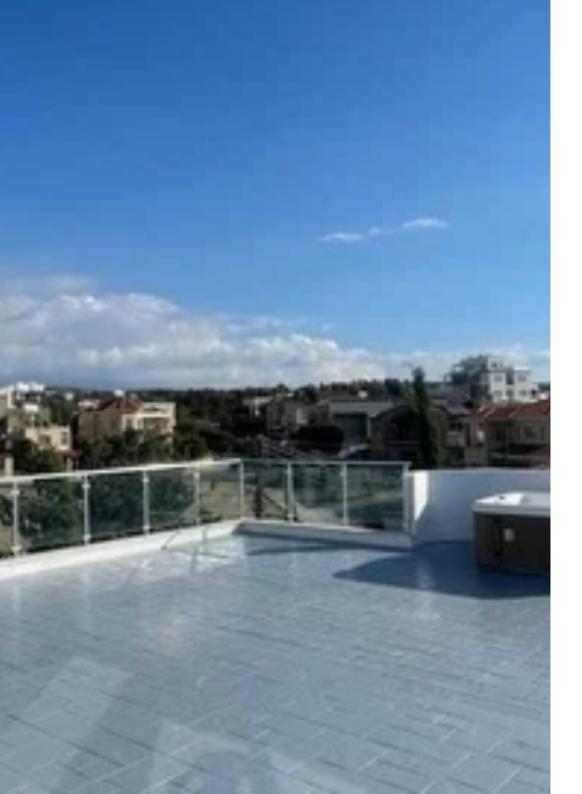

## 3-bedroom penthouse to rent

Limassol, Pano-Polemidia-4130 , Cyprus

This ad is presented by listings admin, under supervision from ,

Licensed Real Estate Agent Reg no: 1234, Lic no: 603/E

**Offered at:** €2,500

**Estate ID:** 23667

**Ref:** ba4940320

Bathrooms: 2

Bedrooms: 3

Parking spaces: Covered cars

Available from: 2024-03-30

Offered at: 2,500

Type: **Penthouse** 