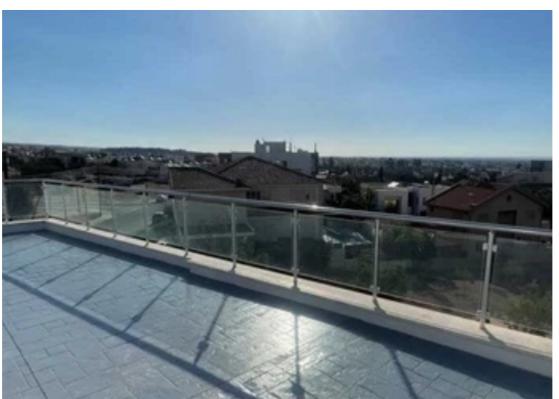

## 3-bedroom penthouse to rent

Limassol, Pano-Polemidia-4130 , Cyprus

This ad is presented by listings admin, under supervision from ,

Licensed Real Estate Agent Reg no: 1234, Lic no: 603/E

**Offered at:** €2,500

**Estate ID:** 23667

**Ref:** ba4940320

Bathrooms: 2

Bedrooms: 3

Parking spaces: Covered cars

Available from: 2024-03-30

Offered at: 2,500

Type: **Penthouse** 