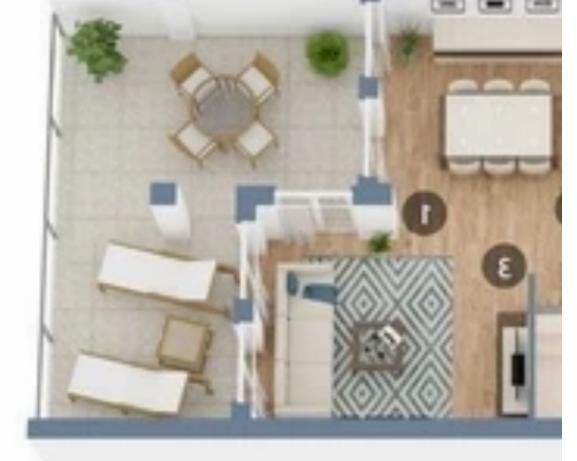

**Offered at:** €2,250

**Estate ID:** 23721

**Ref:** ba5074959

NET internal area: 110

Bathrooms: 2

Bedrooms: 2

Parking spaces: Uncovered cars

Available from: 2024-03-30