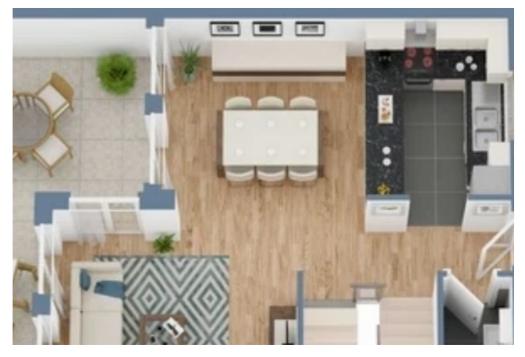

**Offered at:** €2,250

**Estate ID:** 23721

**Ref:** ba5074959

NET internal area: 110

Bathrooms: 2

Bedrooms: 2

Parking spaces: Uncovered cars

Available from: 2024-03-30