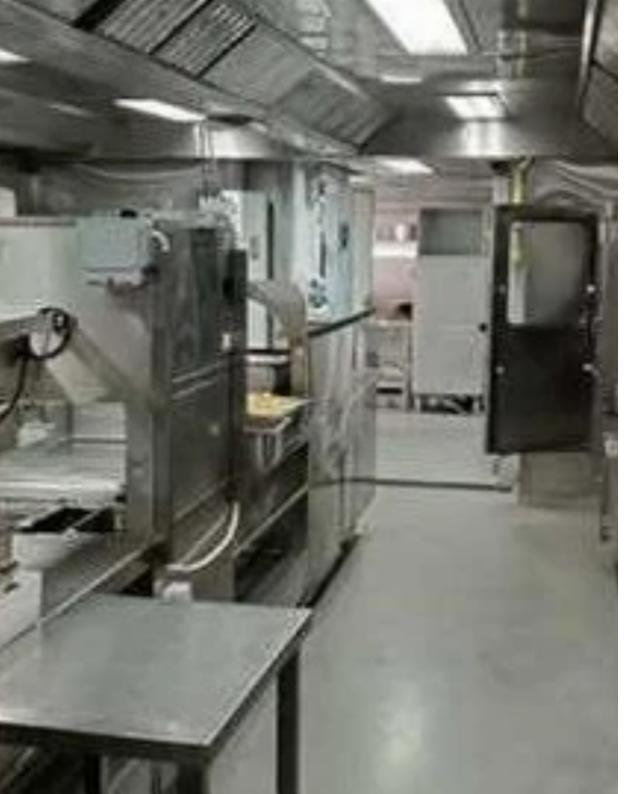

ENQUIRIES Currently running as Restaurant, Private party events, Take away and outside Catering. Very low rent... High quality kitchens and dinning equipment included. Business is capable of high capacity of clients/large parties/catering/take away and breakfast café. Uncovered entrance 100sq meters. Indoor dinning space 210 sq meters. Covered garden area outdoors 400sq meters including large outdoor bar. Uncovered outdoor sitting space

160 meters. 4 toilets + disabled toilet. Main kitchen 50 sq meters + Preparation kitchen 36 sq meters + Scullery kitchen ...