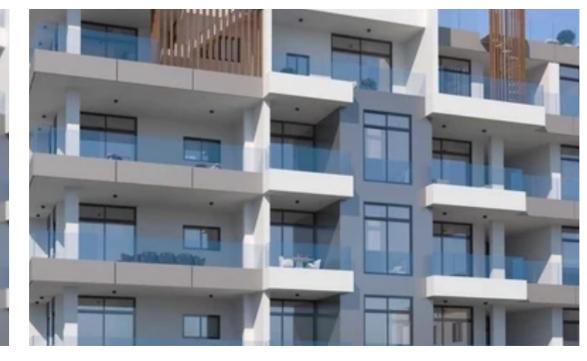

**Offered at:** €2,000,000

**Estate ID:** 23885

**Ref:** ba4942604

Limassol, and within walking distance to all everyday necessary amenities. FEATURES Secured gated complex Private gym Secured parking Private storerooms QUALITY FINISHES & amp; MATERIALS Porcelain ceramic floor tiles Granite internal worktops Custom-designed kitchen & amp; wardrobes Roca sanitary ware Grohe mixers & amp; taps Lock trap system security door Video phone entry system Pressurised water system Pipe in the plumbing system Solar panel water heating CCTV camera for all areas Thermal insulation throughout DISTANCES Banks: 1000 m School:...