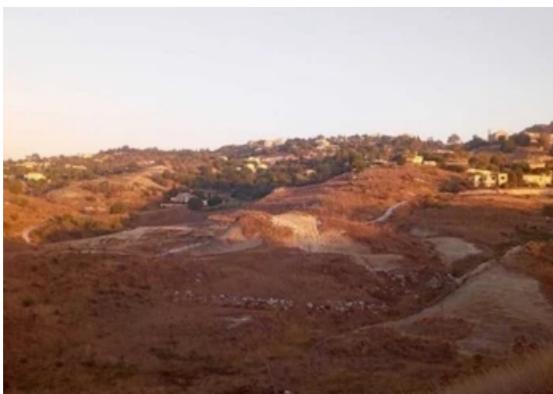

## Agricultural land 7358 m<sup>2</sup> €85.000

Paphos, Konia-8300, Cyprus

This ad is presented by listings admin, under supervision from ,

Licensed Real Estate Agent Reg no: 1234, Lic no: 603/E

**Offered at:** €85,000

**Estate ID:** 24467

**Ref:** ba3752376

Total plot's-land's area: **7358 m**<sup>2</sup>

Coverage: 10 %

Density: 10 %

Available from: 2024-04-01

Offered at: **85,000** 

Type: **Agricultura**l