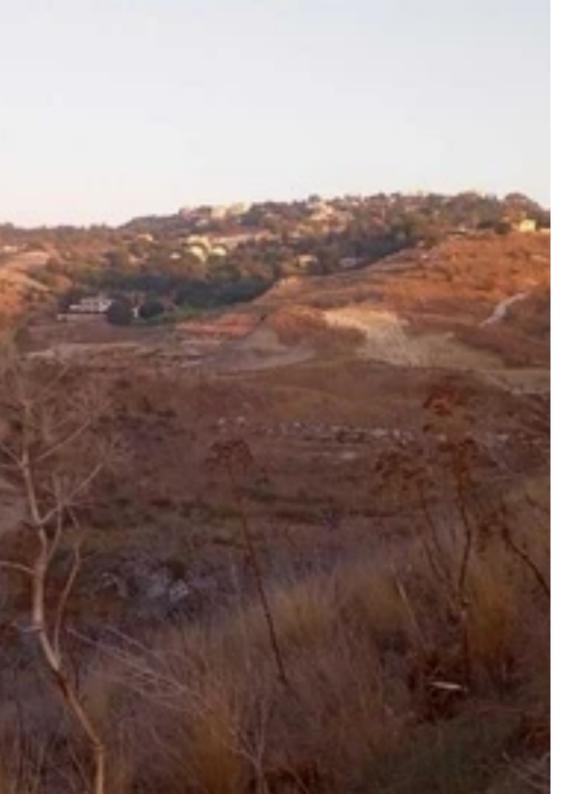

## Agricultural land 7358 m<sup>2</sup> €85.000

Paphos, Konia-8300, Cyprus

This ad is presented by listings admin, under supervision from ,

Licensed Real Estate Agent Reg no: 1234, Lic no: 603/E

**Offered at:** €85,000

**Estate ID:** 24467

**Ref:** ba3752376

Total plot's-land's area: **7358 m**<sup>2</sup>

Coverage: 10 %

Density: 10 %

Available from: 2024-04-01

Offered at: **85,000** 

Type: **Agricultura**l