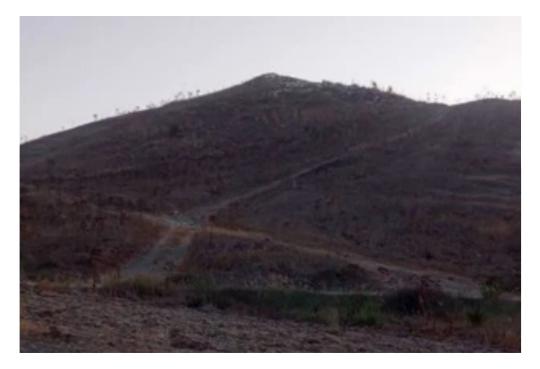

## Agricultural land 7358 m<sup>2</sup> €85.000

Paphos, Konia-8300, Cyprus

This ad is presented by listings admin, under supervision from ,

Licensed Real Estate Agent Reg no: 1234, Lic no: 603/E

**Offered at:** €85,000

**Estate ID:** 24467

**Ref:** ba3752376

Total plot's-land's area: **7358 m**<sup>2</sup>

Coverage: 10 %

Density: 10 %

Available from: 2024-04-01

Offered at: **85,000** 

Type: **Agricultura**l