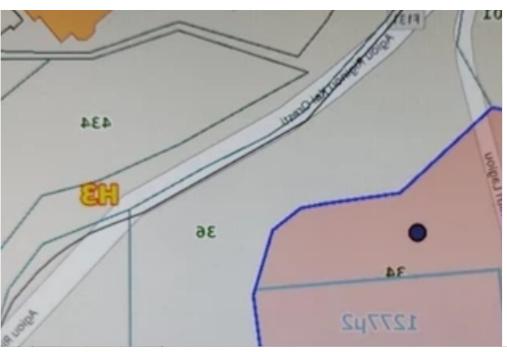

**Offered at:** € 179,000

**Estate ID:** 24512

**Ref:** ba5185003

m² |
Total plot's-land's area: 1250 m²

Density: 60 %

Available from: 2024-04-01

Type: Residential

"""Land in Fasoula Limassol. Very quiet area with few houses around 150 meters from village of Fasoula. Only 10 minutes from mesayitonia roundabout. Sixty percent building capacity.""...

## **Estate on map:**

Website: realty.com.cy/p/(share)-residential-land-1250-m²-

€180.000-ba5185003

Email: info@rimatech.com.cy

**Phone:** +35795958898 // +35725714014

This ad is presented by listings admin, under supervision from,