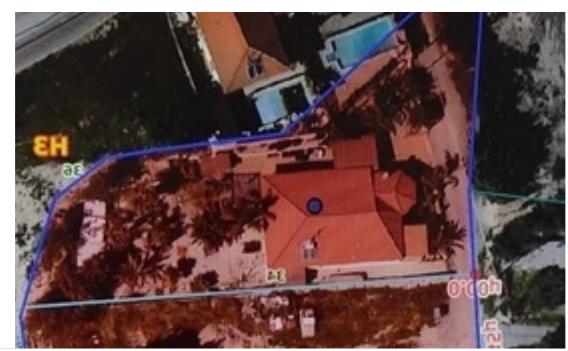

**Offered at:** € 179,000

**Estate ID:** 24512

**Ref:** ba5185003

m² |
Total plot's-land's area: 1250 m²

Density: 60 %

Available from: 2024-04-01

Type: Residential

"""Land in Fasoula Limassol. Very quiet area with few houses around 150 meters from village of Fasoula. Only 10 minutes from mesayitonia roundabout. Sixty percent building capacity.""...