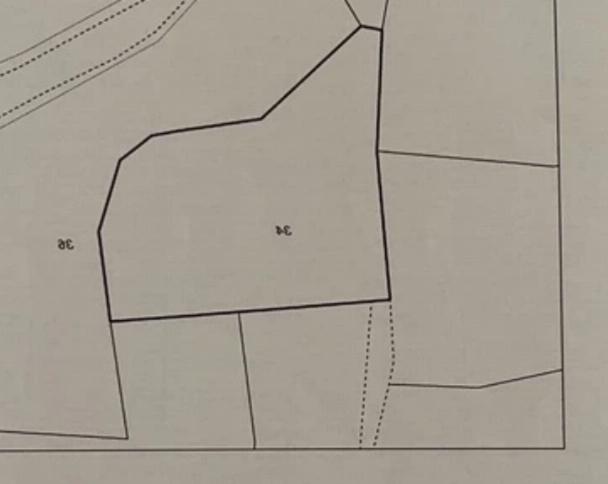

**Offered at:** € 179,000

**Estate ID:** 24512

**Ref:** ba5185003

m² |
Total plot's-land's area: 1250 m²

Density: 60 %

Available from: 2024-04-01

Type: Residential

"""Land in Fasoula Limassol. Very quiet area with few houses around 150 meters from village of Fasoula. Only 10 minutes from mesayitonia roundabout. Sixty percent building capacity.""...