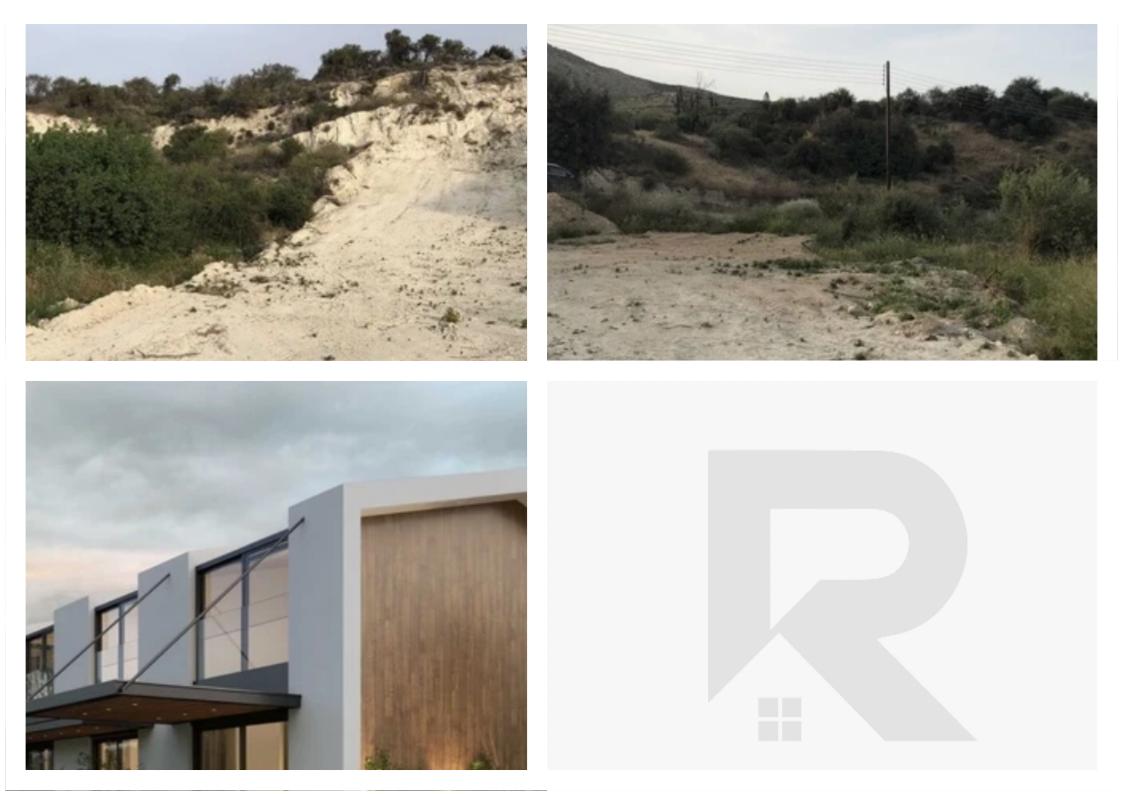

""""LAND WITH PLANNING PERMISSION FOR SALE IN AKROUNTA, LIMASSOL AGRICULTURAL LAND WITH AREA OF 1.444m<sup>2</sup> 5min DRIVE TO HIGHWAY VIEWS OF GERMASOGEIA DAM MAINS ELECTRICITY & amp; WATER SUPPLY WITH APPROVED PLANNING PERMISSION FOR TWO-STOREY CONTEMPORARY DESIGNED HOUSE OF 187m<sup>2</sup> WITH: ? DOUBLE-HEIGHT OPEN-PLAN LIVING, DINING & amp; KITCHEN AREA ? GUEST WC ? MASTER BEDROOM WITH ENSUITE BATHROOM & amp; WALK-CLOSETS ? 2No BEDROOMS ? COMMUNAL BATHROOM ? OFFICE /PLAY ROOM ? LAUNDRY ROOM ? PARKING AREA OFFICIAL DEMARCATION OF LAND BOUNDARIES COMPLETED FULL ARCHITECTURAL DRAWINGS FULL STRUCTURAL DRAWINGS & amp; STUDIES FULL MECHANICAL DRAWINGS & amp; STUDIES FULL ELECTRICAL DRAWINGS & amp; ...