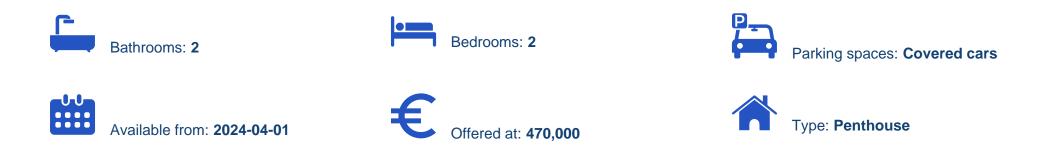

## 2-bedroom penthouse f?r s?le

Limassol, Panthea-Mesa-Geitonia-4007, Cyprus This ad is presented by listings admin, under supervision from, Licensed Real Estate Agent Reg no: 1234, Lic no: 603/E

Offered at: €470,000 Estate ID: 24587 Ref: ba5180549

"""""This luxurious modern design project is located in Limassol city, Mesa Geitonia area, close to all amenities and a short distance from the city center. The project consists of 3 floors, 6 apartments in total. Available for sale is the top floor 2 bedroom apartment which comprises of an open plan kitchen with dining and living area, two bedrooms, 2 bathrooms and a spacious veranda. FEATURES & amp; FACILITIES -Video intercom system on the entrance of the building -Full installation of central heating and cooling(VRV SYSTEM) -Double glazed windows -Shutters -Gated complex entrance -Class A ceramic tiles -Solar water heating -Thermal insulation -Storage room -Covered parking space C...