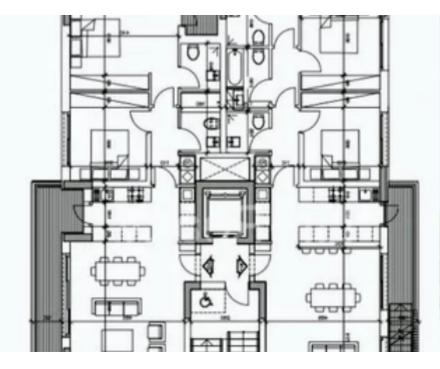

"""""This luxurious modern design project is located in Limassol city, Mesa Geitonia area, close to all amenities and a short distance from the city center. The project consists of 3 floors, 6 apartments in total. Available for sale is the top floor 2 bedroom apartment which comprises of an open plan kitchen with dining and living area, two bedrooms, 2 bathrooms and a spacious veranda. FEATURES & amp; FACILITIES -Video intercom system on the entrance of the building -Full installation of central heating and cooling(VRV SYSTEM) -Double glazed windows -Shutters -Gated complex entrance -Class A ceramic tiles -Solar water heating -Thermal insulation -Storage room -Covered parking space C...