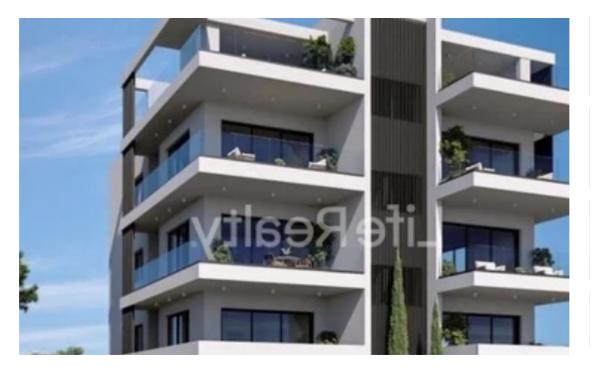

"""""This luxurious modern design project is located in Limassol city, Mesa Geitonia area, close to all amenities and a short distance from the city center. The project consists of 3 floors, 6 apartments in total. Available for sale is the top floor 2 bedroom apartment which comprises of an open plan kitchen with dining and living area, two bedrooms, 2 bathrooms and a spacious veranda. FEATURES & amp; FACILITIES -Video intercom system on the entrance of the building -Full installation of central heating and cooling(VRV SYSTEM) -Double glazed windows -Shutters -Gated complex entrance -Class A ceramic tiles -Solar water heating -Thermal insulation -Storage room -Covered parking space C...