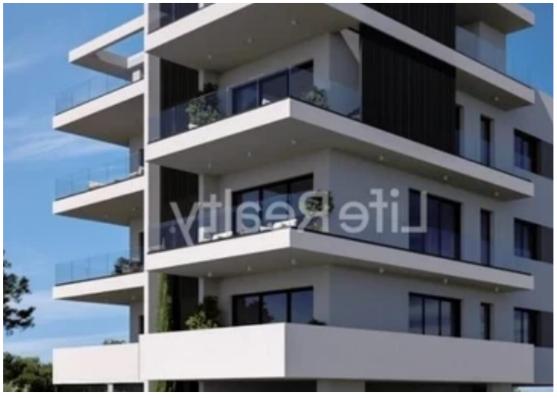

"""""This luxurious modern design project is located in Limassol city, Mesa Geitonia area, close to all amenities and a short distance from the city center. The project consists of 3 floors, 6 apartments in total. Available for sale is the top floor 2 bedroom apartment which comprises of an open plan kitchen with dining and living area, two bedrooms, 2 bathrooms and a spacious veranda. FEATURES & amp; FACILITIES -Video intercom system on the entrance of the building -Full installation of central heating and cooling(VRV SYSTEM) -Double glazed windows -Shutters -Gated complex entrance -Class A ceramic tiles -Solar water heating -Thermal insulation -Storage room -Covered parking space C...